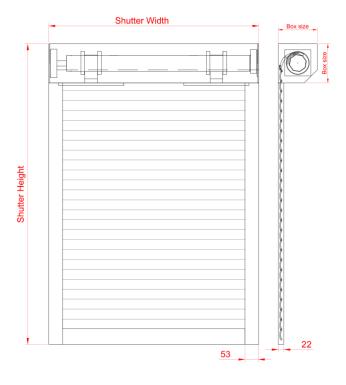

# **Applications**

Residential and commercial openings, up to 75sq/ft (7m²). The R-3 rolling shutter is concealed within a compact enclosure and is ideal for protecting windows and door entrances. This system can be mounted internally or externally, with a face or reveal fit. Fulfils wind load values of resistance class 2 with element widths up to 2900 mm.

### **Enclosure**

Roll formed aluminium enclosure with pressure-moulded aluminium end plates.

Standard Finish: White, Silver, Beige, Black,

Dark Brown.

| Guide Height(mm): | Plate Size(mm): |
|-------------------|-----------------|
| 1550              | 165             |
| 1900              | 180             |
| 2800              | 205             |
| 3270              | 230             |

#### Guide

Extruded aluminium guide rails with weather seal:

HTF – 53x22 mm HTF-40 – 67x22 mm

Standard Finish: White, Silver, Beige, Black, Dark

Brown.

### **Front Face**