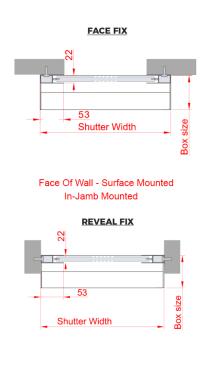

# **Applications**

Residential and commercial openings, up to 75sq/ft (7m²). The R-3 rolling shutter is concealed within a compact enclosure and is ideal for protecting windows and door entrances. This system can be mounted internally or externally, with a face or reveal fit. Fulfils wind load values of resistance class 2 with element widths up to 2900 mm.

# **Fixing Detail**