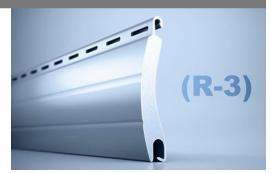

# **Roll Formed Aluminium Shutter - Technical Datasheet**

R-3 Protect Roll Shutters (Insulated)

The R-3 series, roll formed aluminum 41mm slat profile is injected with insulating polyurethane foam. It is suitable for applications with small openings. Compatible with tubular motor, counterbalance spring, gear assist and manual tape operation types.

#### **Curtain Slat**

Roll formed aluminium.

Standard Finish: White, Silver, Beige, Black,

Dark Brown.

Visible Face: 41mm
Weight per m2: 3.7kg
Maximum Width: 3500mm
Maximum Height: 3500mm

**Maximum Area**: 7m2 (electric operation)