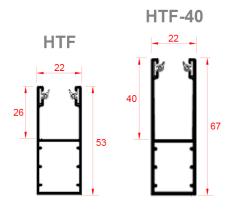

#### Guide

Extruded aluminium guide rails with weather seal:

HTF – 53x22 mm HTF-40 – 67x22 mm

Standard Finish: White, Silver, Beige, Black, Dark

Brown.

## **Guide Rails**