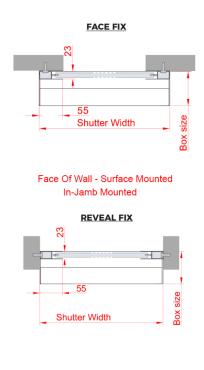

# **Applications**

Residential and commercial openings, up to 150sq/ft (14m2). The EF-1 rolling shutter is a robust barrier which is concealed within a compact enclosure when fully open. It is ideal for securing window openings and door entrances. This system can be mounted internally or externally, with a face or reveal fit.

# **Fixing Detail**