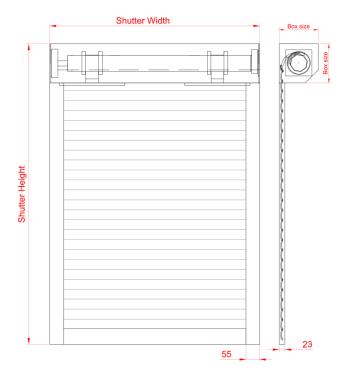

# **Applications**

Residential and commercial openings, up to 150sq/ft (14m2). The EF-1 rolling shutter is a robust barrier which is concealed within a compact enclosure when fully open. It is ideal for securing window openings and door entrances. This system can be mounted internally or externally, with a face or reveal fit.

### Guide

Extruded aluminium guide rails with brush inserts. 55mm width. Round profile guide covers available on request.

**Standard Finish:** White. Option to powder coat any RAL colour (surcharge applies).

# **Fixing Detail**