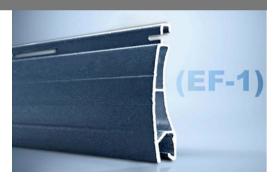

# **Extruded Aluminium Security Shutter - Technical Datasheet**

EF-1 Safe Roll Shutters

The EF-1 series security shutter is formed from double-skinned extruded aluminium. It is suitable for applications with small to medium size openings and enables the most compact box sizes of any of our roller shutters. Compatible with tubular motor, counterbalance spring, gear assist and manual tape operation types.

#### **Curtain Slat**

Double-skinned extruded aluminium.

**Standard Finish:** White. Option to powder coat any RAL colour (surcharge applies).

Visible Face: 37mm
Weight per m2: 7.9kg
Maximum Width: 4000mm
Maximum Height: 5000mm

# **Front Face**