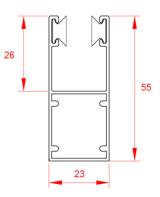

### Guide

Extruded aluminium guide rails with brush inserts. 55mm width. Round profile guide covers available on request.

**Standard Finish:** White. Option to powder coat any RAL colour (surcharge applies).