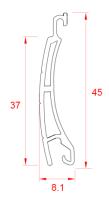

#### **Curtain Slat**

Double-skinned extruded aluminium.

**Standard Finish:** White. Option to powder coat any RAL colour (surcharge applies).

Visible Face: 37mm
Weight per m2: 7.9kg
Maximum Width: 4000mm
Maximum Height: 5000mm

# **Slat Profile**