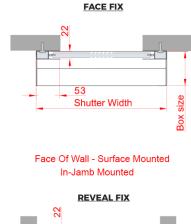

# Applications

The EF-0 rolling shutter is concealed within a compact enclosure and is ideal for securing residential and commercial openings, up to 113sq/ft (10.5m<sup>2</sup>). This system can be mounted internally or externally, with a face or reveal fit. Fulfils wind load values of resistance class 4 with element widths up to 2900 mm.

# **Fixing Detail**

**Slat Profile** 

**Guide Rails** 

• Toll Free: +1 (866) ROLL-DOOR • +1 (866) 765-5366 • securityshutter.ca • 5940 Macleod Trail SW - Suite 500, Calgary, AB, Canada