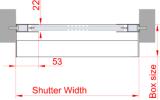

# Applications

The EF-0 rolling shutter is concealed within a compact enclosure and is ideal for securing residential and commercial openings, up to 113sq/ft (10.5m<sup>2</sup>). This system can be mounted internally or externally, with a face or reveal fit. Fulfils wind load values of resistance class 4 with element widths up to 2900 mm.

# **Fixing Detail**

**Slat Profile** 

**Guide Rails** 

• Toll Free: +1 (866) ROLL-DOOR • +1 (866) 765-5366 • securityshutter.ca • 5940 Macleod Trail SW - Suite 500, Calgary, AB, Canada