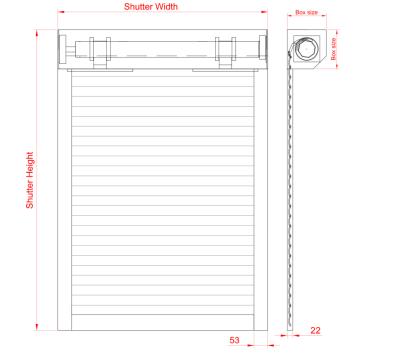

# Applications

The EF-0 rolling shutter is concealed within a compact enclosure and is ideal for securing residential and commercial openings, up to 113sq/ft (10.5m<sup>2</sup>). This system can be mounted internally or externally, with a face or reveal fit. Fulfils wind load values of resistance class 4 with element widths up to 2900 mm.

### **Curtain Slat**

Roll formed aluminium.

**Standard Finish:** White, Silver, Beige, Black, Dark Brown.

Visible Face: 37mm Weight per m2: 8.8kg Maximum Width: 4200mm Maximum Height: 4000mm Maximum Area: 10.5m2 (electric operation) 7m2 (manual operation)

### Enclosure

Roll formed aluminium enclosure with pressure-moulded aluminium end plates.

**Standard Finish:** White, Silver, Beige, Black, Dark Brown.

| Guide Height(mm): | Plate Size(mm): |
|-------------------|-----------------|
| 1500              | 165             |
| 1800              | 180             |
| 2700              | 205             |
| 3150              | 230             |

#### Guide

Extruded aluminium guide rails with weather seal:

HTF – 53x22 mm HTF-40 – 67x22 mm V40-N – 67.5x25 mm HTF-Secure (End-Retention) - 67.5x35 mm

**Standard Finish:** White, Silver, Beige, Black, Dark Brown.