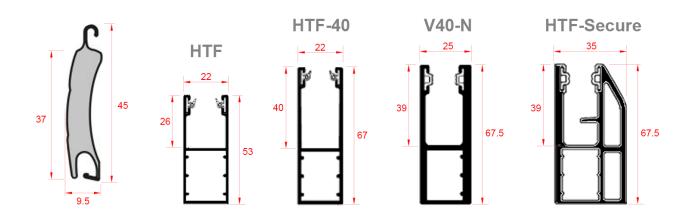

#### Guide

Extruded aluminium guide rails with weather seal:

HTF – 53x22 mm HTF-40 – 67x22 mm V40-N – 67.5x25 mm HTF-Secure (End-Retention) - 67.5x35 mm

**Standard Finish:** White, Silver, Beige, Black, Dark Brown.