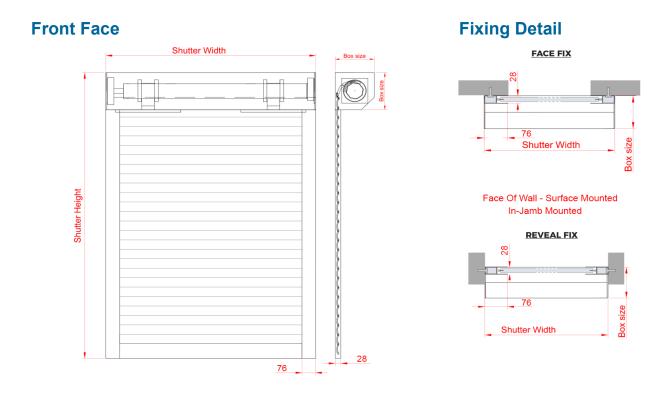

### Applications

Commercial openings, up to 120sq/ft (11m<sup>2</sup>). This system can be mounted internally or externally, with a face or reveal fit.

#### Guide

Extruded aluminium guide rails with weather seal:

HTF – 53x22 mm HTF-40 – 67x22 mm V40-N – 67.5x25 mm High Security End Retention – 76x28 mm

**Standard Finish:** Silver anodized Type 6006-T5, Class1.