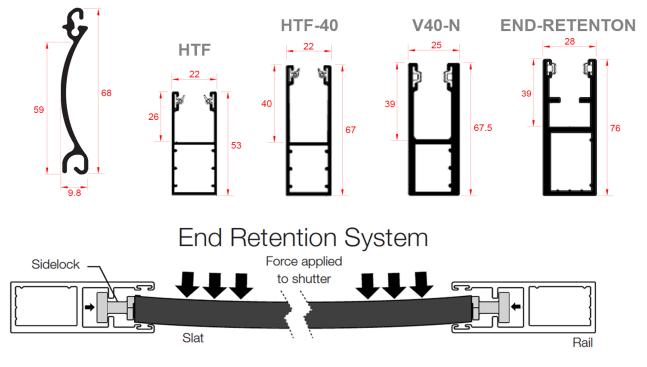

#### Guide

Extruded aluminium guide rails with weather seal:

HTF – 53x22 mm HTF-40 – 67x22 mm V40-N – 67.5x25 mm High Security End Retention – 76x28 mm

**Standard Finish:** Silver anodized Type 6006-T5, Class1.

## **SECURITY SHUTTER LTD.** Extruded Aluminium Shutter - Technical Datasheet S-1 Guard Roll Shutter System (Single Wall Extruded – End Retention)

**Slat Profile** 