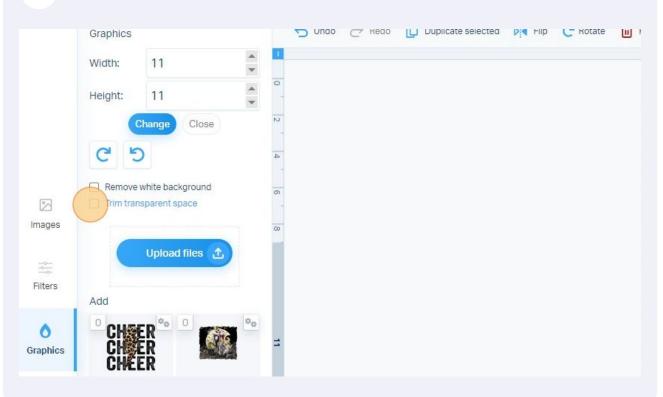

#### **10** Click the "Trim transparent space" field to remove that space before sizing.

Made with Scribe - https://scribehow.com

**11** Now the empty space is removed for you to size your image.

| 12                         | Click "Change"                                                                                                                                      |                                                                                                                                                                                                                                                                                                                                                                                                                                                                                                                                                                                                                                                                                                                                                                                                                                                                                                                                                                                                                                                                                                                                                                                                                                                                                                                                                                                                                                                                                                                                                                                                                                                                                                                                                                                                                                                                                                                                                                                                                                                                                                                                         |
|----------------------------|-----------------------------------------------------------------------------------------------------------------------------------------------------|-----------------------------------------------------------------------------------------------------------------------------------------------------------------------------------------------------------------------------------------------------------------------------------------------------------------------------------------------------------------------------------------------------------------------------------------------------------------------------------------------------------------------------------------------------------------------------------------------------------------------------------------------------------------------------------------------------------------------------------------------------------------------------------------------------------------------------------------------------------------------------------------------------------------------------------------------------------------------------------------------------------------------------------------------------------------------------------------------------------------------------------------------------------------------------------------------------------------------------------------------------------------------------------------------------------------------------------------------------------------------------------------------------------------------------------------------------------------------------------------------------------------------------------------------------------------------------------------------------------------------------------------------------------------------------------------------------------------------------------------------------------------------------------------------------------------------------------------------------------------------------------------------------------------------------------------------------------------------------------------------------------------------------------------------------------------------------------------------------------------------------------------|
|                            | CARTER DATE                                                                                                                                         | <b>Design 1</b> · DTF 23x30 Change product parameters                                                                                                                                                                                                                                                                                                                                                                                                                                                                                                                                                                                                                                                                                                                                                                                                                                                                                                                                                                                                                                                                                                                                                                                                                                                                                                                                                                                                                                                                                                                                                                                                                                                                                                                                                                                                                                                                                                                                                                                                                                                                                   |
|                            | Graphics<br>Dimensions<br>6.67 x 3.81 INCH<br>Change<br>C<br>S<br>S<br>S<br>S<br>S<br>S<br>S<br>S<br>S<br>S<br>S<br>S<br>S<br>S<br>S<br>S<br>S<br>S | <ul> <li>Sequence of the selected of the sele</li></ul> |
| Images<br>images<br>inters | Upload files ①                                                                                                                                      | 6 ° 8 10                                                                                                                                                                                                                                                                                                                                                                                                                                                                                                                                                                                                                                                                                                                                                                                                                                                                                                                                                                                                                                                                                                                                                                                                                                                                                                                                                                                                                                                                                                                                                                                                                                                                                                                                                                                                                                                                                                                                                                                                                                                                                                                                |

# Type in your size and Click "Change"

|         | GRIFFI   | BLANKS                            |          | Design 1 | · DTF 23x3 | 0 Change product p | parameter | S        |  |
|---------|----------|-----------------------------------|----------|----------|------------|--------------------|-----------|----------|--|
|         | Graphics |                                   |          | S Undo   | C Redo     | Duplicate selected | Flip      | C Rotate |  |
|         | Width:   | 11                                | * 1<br>* |          |            |                    |           |          |  |
|         | Height:  | 6.29                              | 4 4 4    |          |            |                    |           |          |  |
|         | 9        | hange Close                       |          |          |            |                    |           |          |  |
|         | C 5      |                                   | 3.81     |          |            |                    |           |          |  |
|         | _        | white background<br>sparent space | ¢,       |          |            |                    |           |          |  |
| Images  |          |                                   | 8        |          |            |                    |           |          |  |
| -0      |          | Upload files 🟦                    | 10       |          |            |                    |           |          |  |
| Filters | Add      |                                   | 12       |          |            |                    |           |          |  |