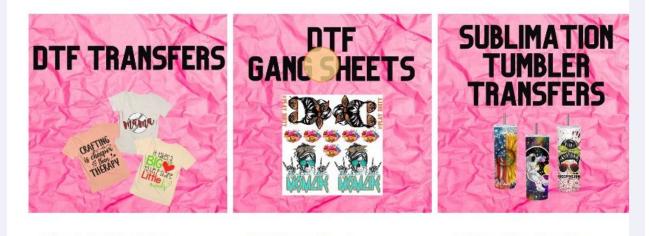

|                   | Buy with Shop Pay                                  |
|-------------------|----------------------------------------------------|
|                   | More payment options                               |
|                   | Quantity       -     1     +                       |
|                   | CREATE YOUR<br>GANC SHEET HERE                     |
|                   | OR                                                 |
|                   | PLEASE EMAIL YOUR GANG SHEET TO                    |
|                   | SUPPORT@GRIFFINBLANKS.COM WITH                     |
|                   | YOUR ORDER NUMBER IN THE SUBJECT.                  |
|                   |                                                    |
|                   |                                                    |
| 6 Chaosa haw many | appa chapte of that expecific cize and Click "Cot" |