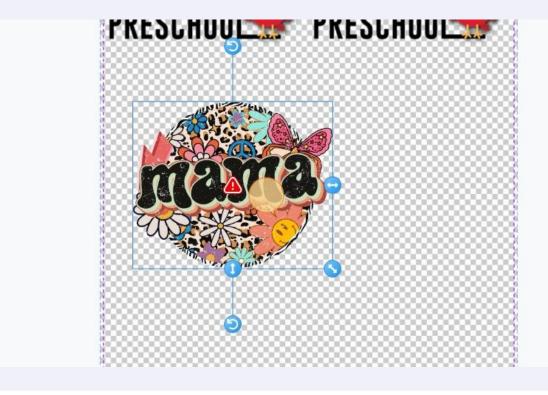

**15** Arrange your image(s) within the space creating your gang sheet. Tip: Two 11inch images with fit side by side on a 23inch gang sheet.

**16** Example 2 of the empty space around your image.

#### Click the "Trim transparent space" field.

See the difference? This is a very important step to ensure proper sizing of your image(s).

**19** For the most savings fill up the entire gang sheet with images.