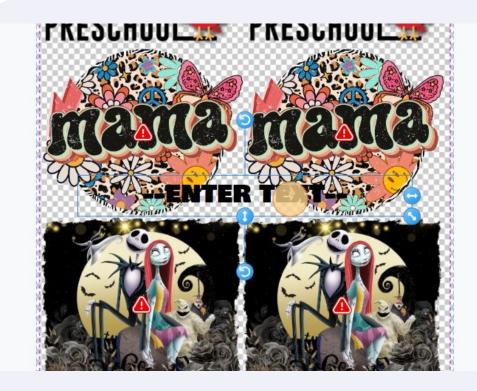

#### **22** You can also add text to your gang sheet by clicking this icon.

# 23 Click "Add new text"

|         | GIEFIN BLANKS                      | <b>Design 1</b> · DTF 23x30 Change product parameters |
|---------|------------------------------------|-------------------------------------------------------|
|         | Text                               | ← Undo ← Redo                                         |
|         | Add new lext                       |                                                       |
|         | Select text to edit or add new one | 2                                                     |
|         |                                    | 4                                                     |
| °2      |                                    | <b>0</b>                                              |
| Images  |                                    |                                                       |
| Filters |                                    | 10                                                    |
|         |                                    | 44<br>22                                              |