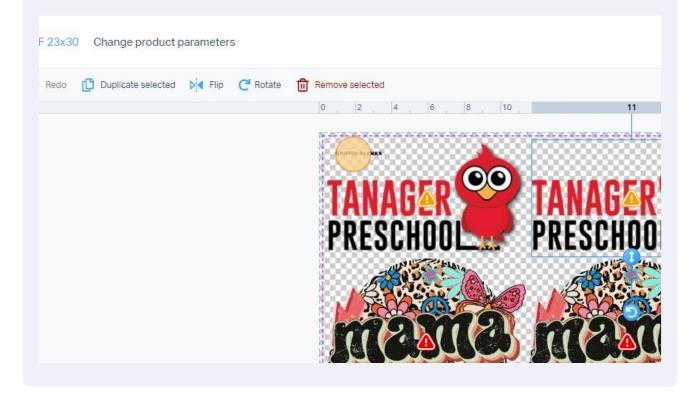

# Duplicate your image by clicking here.

|             |      | Design 1 | • DTF 23x | 30 Chang | ge product p  | arameters |              |                 |             |
|-------------|------|----------|-----------|----------|---------------|-----------|--------------|-----------------|-------------|
|             |      | S Undo   | → Redo    | Duplic   | cate selected | Flip (    | 🔁 Rotate 🛛 🕇 | Remove selected |             |
| *<br>*      |      |          |           |          |               |           |              | ¢               | 11          |
| 29          | 0    |          |           |          |               |           |              |                 |             |
| e Close     |      |          |           |          |               |           |              | TANA            | 0CD         |
|             | 6.44 |          |           |          |               |           |              | IANA            | <b>D</b> @K |
| packground  |      |          |           |          |               |           |              | PRESC           | CHOO        |
| nt space    | -    |          |           |          |               |           |              |                 | - <b>O</b>  |
|             | 00   |          |           |          |               |           |              |                 |             |
| bad files 🟦 | 10   |          |           |          |               |           |              |                 | 9           |
|             | 12   |          |           |          |               |           |              |                 |             |