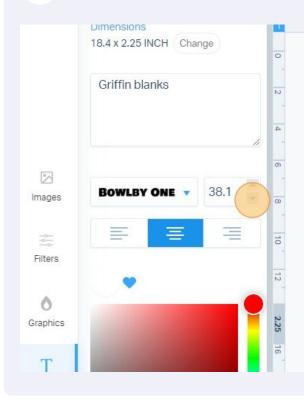

# Change your size and font here.

#### 27 Size your font here.

|         |                                               | Design 1 · DTF 23x30 Change product parameters |
|---------|-----------------------------------------------|------------------------------------------------|
|         | Text<br>Dimensions<br>18.4 x 2.25 INCH Change | <ul> <li>Sundo</li></ul>                       |
|         | Griffin blanks                                | 2                                              |
| Mages   | BOWLBY ONE V 29.1                             | со.<br>Со                                      |
| Filters | E E E                                         | 10 12                                          |