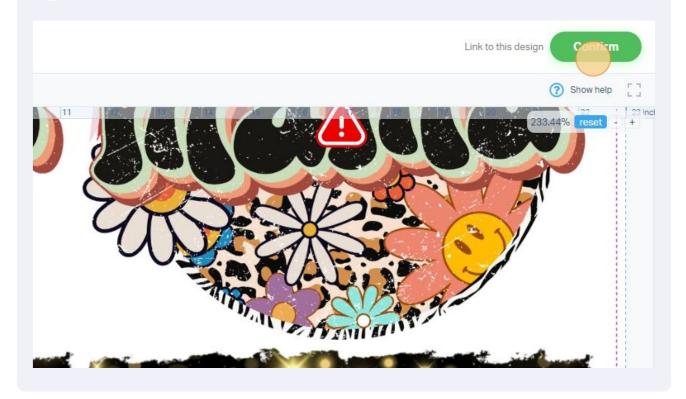

#### **31** Zoom in super close on your gang sheet by Double-clicking "+"

**32** Look for blurriness, the letters on this image are blurry and will print this way. If this is not to your satisfaction please upload a new image.

**33** Check all images up close for pixilation (blurry or choppy edges)

**34** Click "Confirm" once you are happy with your gang sheet.