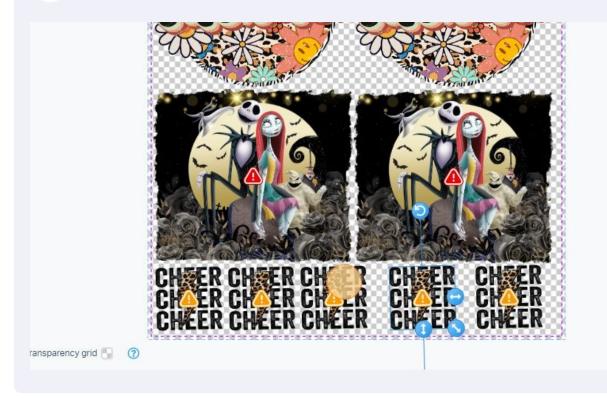

**28** Arrange the text on your gang sheet.

**30** Notice low resolution. To double check this close out by clicking the "X"

|                           | Link to this design Confirm                                                                                                                                                                                            |
|---------------------------|------------------------------------------------------------------------------------------------------------------------------------------------------------------------------------------------------------------------|
| 10 12 14 16 18 20 23 inch | <ul> <li>Proceed despite errors</li> <li>Page 1</li> <li>Graphic resolution is too low</li> </ul> |
| PRESCHOOL                 |                                                                                                                                                                                                                        |