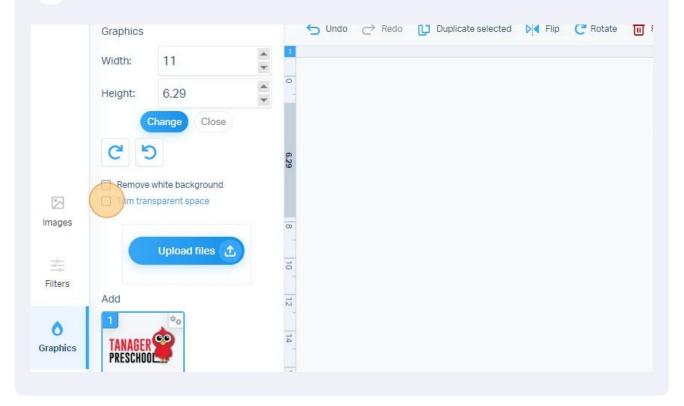

#### **10** Click the "Trim transparent space" field to remove that space before sizing.

Made with Scribe - https://scribehow.com

**11** Now the empty space is removed for you to size your image.

| 12                         | Click "Change"                                                                                                                                      |                                                                                                                                                                                                                                                                                                                                                                                                                                                                                                                                                                                                                                                                                                                                                                                                                                                                                                                                                                                                                                                                                                                                                                                                                                                                                                                                                                                                                                                                                                                                                                                                                                                                                                                                                                                                                                                                                                                                                                                                                                                                                                                                         |
|----------------------------|-----------------------------------------------------------------------------------------------------------------------------------------------------|-----------------------------------------------------------------------------------------------------------------------------------------------------------------------------------------------------------------------------------------------------------------------------------------------------------------------------------------------------------------------------------------------------------------------------------------------------------------------------------------------------------------------------------------------------------------------------------------------------------------------------------------------------------------------------------------------------------------------------------------------------------------------------------------------------------------------------------------------------------------------------------------------------------------------------------------------------------------------------------------------------------------------------------------------------------------------------------------------------------------------------------------------------------------------------------------------------------------------------------------------------------------------------------------------------------------------------------------------------------------------------------------------------------------------------------------------------------------------------------------------------------------------------------------------------------------------------------------------------------------------------------------------------------------------------------------------------------------------------------------------------------------------------------------------------------------------------------------------------------------------------------------------------------------------------------------------------------------------------------------------------------------------------------------------------------------------------------------------------------------------------------------|
|                            | CARTER DATE                                                                                                                                         | <b>Design 1</b> · DTF 23x30 Change product parameters                                                                                                                                                                                                                                                                                                                                                                                                                                                                                                                                                                                                                                                                                                                                                                                                                                                                                                                                                                                                                                                                                                                                                                                                                                                                                                                                                                                                                                                                                                                                                                                                                                                                                                                                                                                                                                                                                                                                                                                                                                                                                   |
|                            | Graphics<br>Dimensions<br>6.67 x 3.81 INCH<br>Change<br>C<br>S<br>S<br>S<br>S<br>S<br>S<br>S<br>S<br>S<br>S<br>S<br>S<br>S<br>S<br>S<br>S<br>S<br>S | <ul> <li>Sequence of the selected of the sele</li></ul> |
| Images<br>images<br>inters | Upload files ①                                                                                                                                      | 6 ° 8 10                                                                                                                                                                                                                                                                                                                                                                                                                                                                                                                                                                                                                                                                                                                                                                                                                                                                                                                                                                                                                                                                                                                                                                                                                                                                                                                                                                                                                                                                                                                                                                                                                                                                                                                                                                                                                                                                                                                                                                                                                                                                                                                                |

# Type in your size and Click "Change"

|         | GRIFFI   | BLANKS                            |          | Design 1 | · DTF 23x3 | 0 Change product p | parameter | S        |  |
|---------|----------|-----------------------------------|----------|----------|------------|--------------------|-----------|----------|--|
|         | Graphics |                                   |          | S Undo   | C Redo     | Duplicate selected | Flip      | C Rotate |  |
|         | Width:   | 11                                | * 1<br>* |          |            |                    |           |          |  |
|         | Height:  | 6.29                              | 4 4 4    |          |            |                    |           |          |  |
|         | 9        | hange Close                       |          |          |            |                    |           |          |  |
|         | C 5      |                                   | 3.81     |          |            |                    |           |          |  |
|         | _        | white background<br>sparent space | ¢,       |          |            |                    |           |          |  |
| Images  |          |                                   | 8        |          |            |                    |           |          |  |
| -0      |          | Upload files 🟦                    | 10       |          |            |                    |           |          |  |
| Filters | Add      |                                   | 12       |          |            |                    |           |          |  |