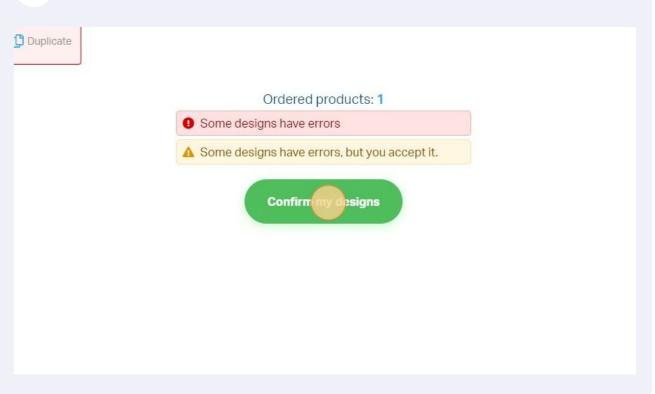

ick "Proceed despite errors"

|         | Link to this design Confirm                                                                          |
|---------|------------------------------------------------------------------------------------------------------|
|         | X Items to correct:<br>Proceed despite arrors                                                        |
| The set | Page 1   Graphic resolution is too low  Graphic resolution is too low  Graphic resolution is too low |
|         | Graphic resolution is too low                                                                        |
|         |                                                                                                      |

36 Click "Confirm design with errors"

#### **37** Click "Confirm my designs"



# **38** Enter your name, email, phone and any additional comments then click "Confirm my designs"

| Name and surname*: | Desiree Griffin  |
|--------------------|------------------|
| Your email*:       | test@test.com    |
| Phone number:      | Phone number     |
| Additional info:   | Additional info  |
|                    | 1.               |
| Cor                | nfirm my designs |
|                    | *required fields |
|                    |                  |

**39** Click "Redirect now" to go back to Griffinblanks.com and complete your order.

| IMPORTANT:                                                                                                    |
|---------------------------------------------------------------------------------------------------------------|
| You