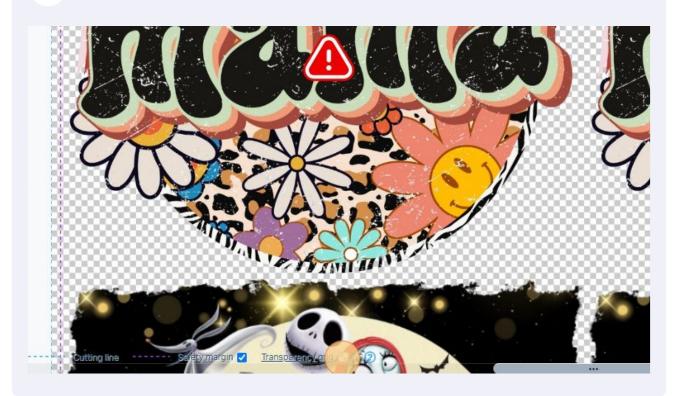

**28** Arrange the text on your gang sheet.

**30** Notice low resolution. To double check this close out by clicking the "X"

|                           | Link to this design Confirm                                                                                                                                                                                            |
|---------------------------|------------------------------------------------------------------------------------------------------------------------------------------------------------------------------------------------------------------------|
| 10 12 14 16 18 20 23 inch | <ul> <li>Proceed despite errors</li> <li>Page 1</li> <li>Graphic resolution is too low</li> </ul> |
| PRESCHOOL                 |                                                                                                                                                                                                                        |

#### **31** Zoom in super close on your gang sheet by Double-clicking "+"

**32** Look for blurriness, the letters on this image are blurry and will print this way. If this is not to your satisfaction please upload a new image.