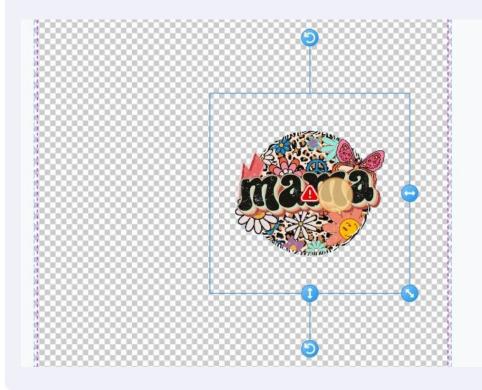

# Duplicate your image by clicking here.

|             |      | Design 1 | • DTF 23x | 30 Chang | ge product p  | arameters |              |                 |             |
|-------------|------|----------|-----------|----------|---------------|-----------|--------------|-----------------|-------------|
|             |      | S Undo   | → Redo    | Duplic   | cate selected | Flip (    | 🔁 Rotate 🛛 🕇 | Remove selected |             |
| *<br>*      |      |          |           |          |               |           |              | ¢               | 11          |
| 29          | 0    |          |           |          |               |           |              |                 |             |
| e Close     |      |          |           |          |               |           |              | TANA            | 0CD         |
|             | 6.44 |          |           |          |               |           |              | IANA            | <b>D</b> @K |
| packground  |      |          |           |          |               |           |              | PRESC           | CHOO        |
| nt space    | -    |          |           |          |               |           |              |                 | - <b>O</b>  |
|             | 00   |          |           |          |               |           |              |                 |             |
| bad files 🟦 | 10   |          |           |          |               |           |              |                 | 9           |
|             | 12   |          |           |          |               |           |              |                 |             |