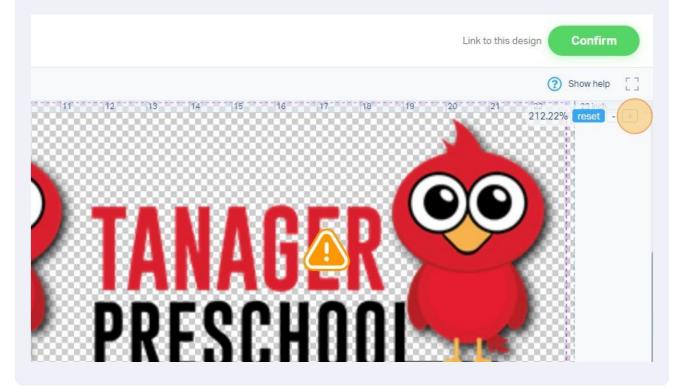

#### **31** Zoom in super close on your gang sheet by Double-clicking "+"

**32** Look for blurriness, the letters on this image are blurry and will print this way. If this is not to your satisfaction please upload a new image.