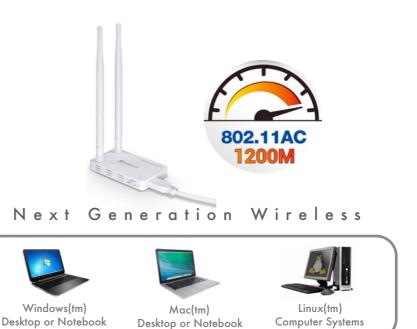

WL-AC-1200M-B **Dual Antenna** 1200Mbps WiFi **Dual Band USB** Adapter

Welcome To Extreme WiFi Performance

Want to elevate your WiFi gaming to the next level? Want a better viewing experience for 4K and UHD movie streaming\*

The exciting WL-AC-1200M-B is a new breed of ultra-fast WiFi USB3.0 adapters that will make your existing WiFi connectivity a thing of the past.

What makes this different to other 802.11ac adapters is that its a powerful, dual-SMA antenna design, so is ideal for portables or desktop computers that not only need extreme WiFi speed but also the range.

Ideal for connecting your Windows(tm), MacBook(tm) or Linux(tm) computer to the latest in ultra-fast WiFi broadband routers or access points, means your existing WiFi delays, buffering movies or gaming will become a thing of the past, with the piece of mind in full, backward compatibility with older WiFi systems and of course USB 2.0

## specifications:

Dual-band 2.4Ghz and 5Ghz WiFi

Extreme 1200Mbps WiFi performance\*

Powerful, dual SMA 3dBi antennas

Blistering WiFi for gaming, movies etc

**Pocket-sized with USB3 connectivity** 

Soft AP (Access point) to create instant WLANs