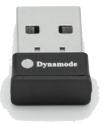

The new WL-700-AC is an advanced, dual-band 802.11ac wireless adapter with the ability to transmit data at up to 600Mbps\* Moreover, it comes in a nano-sized, compact form factor so its ideal as a permanent USB device for notebooks, PCs and Mac's.

Fully Plug n' Play, self-powered with an integral, nano-sized antenna means the WL-700-AC is your go anywhere, next generation nano-sized wireless USB adapter.

## specifications:

Dual-Band 802.11ac WiFi USB Adapter

Up to a blistering 600Mbps WiFi Performance\*

Advanced RTL8811CU or equiv. low latency chipset

Nano-sized form factor - Integral Antenna Array

Ideal as a permanent WiFi USB fitment device