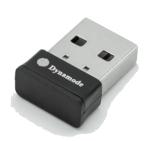

The new WL-700-AC is an advanced, dual-band 802.11ac wireless adapter with the ability to transmit data at up to 600Mbps\* Moreover, it comes in a nano-sized, compact form factor so its ideal as a permanent USB device for notebooks, PCs and Mac's.

Fully Plug n' Play, self-powered with an integral, nano-sized antenna means the WL-700-AC is your go anywhere, next generation nano-sized wireless USB adapter.

## specifications:

Dual-Band 802.11ac WiFi USB Adapter

Up to a blistering 600Mbps WiFi Performance\*

Advanced RTL8811CU or equiv. low latency chipset

Nano-sized form factor - Integral Antenna Array

Ideal as a permanent WiFi USB fitment device