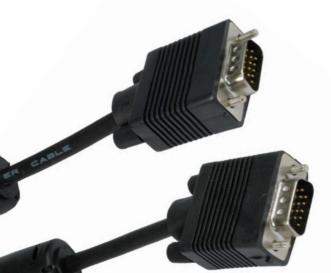

Not forgetting our robust and durable moulded 15-pin 'over plug' design and secure thumb screw locking system, keeping everything connected - even in challenging environments.

## specifications:

Super VGA (SVGA) compatible signal cable

Standard 15-pin to 15-pin Male to Male Connectors

High-quality, double screened supple signal cable

Exceeds SVGA standards for improved image

Durable moulded over plugs with integral strain relief