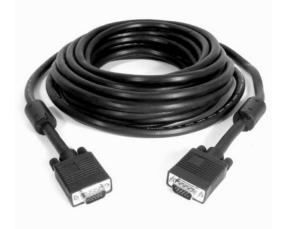

## Are you looking for a high-quality VGA/SVGA signal cable at a competitive price for your display peripherals?

The new range of LMS Data SVGA Male to Male signal cables are the ideal partner for your existing computer, signage and broadcast A/V displays. Ideal for commercial, educational and retail users looking for both quality and a low price point, across the range.

Not forgetting our robust and durable moulded 15-pin 'over plug' design and secure thumb screw locking system, keeping everything connected - even in challenging environments.

## specifications:

Super VGA (SVGA) compatible signal cable

Standard 15-pin to 15-pin Male to Male Connectors

High-quality, double screened supple signal cable

Exceeds SVGA standards for improved image

Durable moulded over plugs with integral strain relief