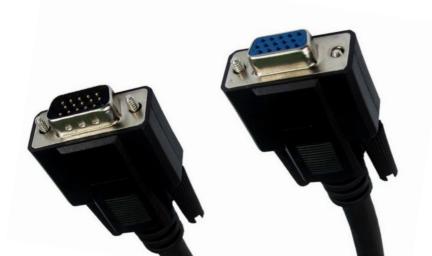

Not forgetting our robust and durable moulded 15-pin/socket 'over plug' design and secure thumb screw locking system, keeping everything connected - even in challenging environments.

## specifications:

Super VGA (SVGA) compatible signal cable

Standard 15-pin to 15-pin Male to Female Connectors

High-quality, double screened supple signal cable

Exceeds SVGA standards for improved image

Durable moulded over plugs with integral strain relief