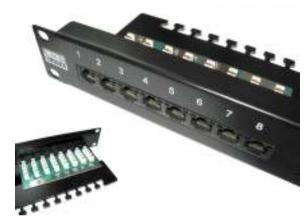

## PPAN-24-VLC

CAT5e 24-way Vertical Punch down Patch Panel

Designed into a durable, full metal open chassis, this 24-Way, 1U high design is ideal for quick termination to the vertical IDC interconnect blocks and is the perfect match for Wall Mount enclosures which have little or no space for the regular rear facing IDC Patch Panels or other locales were space is at a minimum.

The LMS Data **PPAN-24-VLC** comes complete with rear cable anchor tabs; full TIA-568-A/B termination colours and front port number sequence. Ideal for both Data and Telecom applications, the Patch Panel is also incorporated under the Synthesis 25-Year structured cabling warranty for full piece of mind.