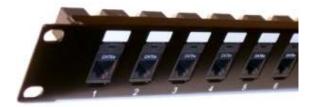

## **PPAN-24-THRU**

CAT5e 24-way Through Coupler Patch Panel

## Featuring..

24-Way UTP through coupler Patch Panel Class-leading CAT5e/ISO-11801 compliant Gold Plated, high conductive connectors Supports Gigabit (1000BaseT) Ethernet, Telco Modular, field replaceable outlets, clip & fit Front numbered, 1U high, 19" design Ideal for fast fit Structured Cabling installations