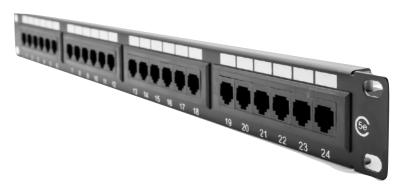

24-Port
Category 5e UTP
Patch Panel

Z
Z
Z
A
A
A

Performance Category 5e Connectivity

## Need a robust but cost-effective regular Category5e Patch Panel for your business or telco application?

The updated LMS Data

**PPAN-24-LC2** is a performance, fully gigabit compliant rear IDC punchdown patch panel for installations of all sizes and port counts. Ideal for current and future networking applications including Multimedia VoIP, converged IP and other LAN duties.

1U standard hight, robust alloy construction with port numbering and bespoke port ID'ing if required. Standard KATT (Krone) rear IDC and colour coding for EIA-568A/B termination.

High integrity RJ45 ports with nickel plated connections to assure good conductivity, even after multiple cable insertions.

## specifications:

24-Port UTP RJ45 Patch Panel - 1U height design

Exceeds gigabit compliance for faster data speeds

Exceeds current category 5e performance

TIA-EIA-568A or TIA-EIA568B colour coded terminations