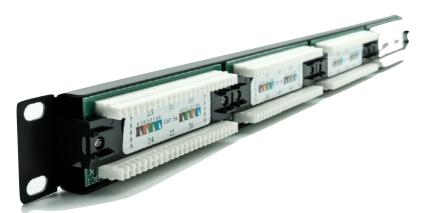

1U standard hight, robust alloy construction with port numbering and bespoke port ID'ing if required. Standard KATT (Krone) rear IDC and colour coding for EIA-568A/B termination.

High integrity RJ45 ports with nickel plated connections to assure good conductivity, even after multiple cable insertions.

Phosphor bronze and Nickel IDC connectors

**Supports 22 to 26 AWG conductor diameters** 

Port identification and labelling facility

**Bundled cage nuts for cabinet attachment** 

\* LMS Data 25-year warranty option as a cost-free option