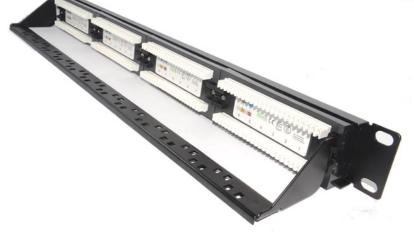

Industry standard, dual-personality IDC punchdown for Krone(tm) and 110 tooling, clear colour coding for true TIA/EIA compliance and long life RJ45 UTP ports.

Part of the LMS Data 25-year warranty system\*, the PPAN-24-CAT6-N is your ideal patching solution for warranted and un-warranted current and next generation networking, telco and server applications - at a competitive price point.

## specifications:

24-Port, 19-inch wide category 6 patch panel

Unshielded (UTP) RJ45 Ports, numbered

1U Form factor with rear management bar

Exceeds current Category 6 performance

TIA-EIA-568A/B2.1 with Krone(tm) & 110 IDC