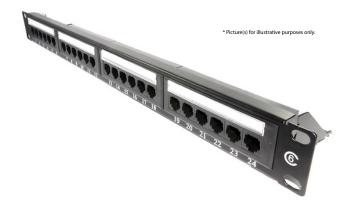

## Looking for an economical but effective unshielded (UTP) Category 6 patch panel solution for your network?

The new LMS Data PPAN-24-CAT6-N offers performance Category 6 performance for your current and next generation networking applications, for gigabit ethernet and advanced telco applications for example.

## specifications:

24-Port, 19-inch wide category 6 patch panel

Unshielded (UTP) RJ45 Ports, numbered

1U Form factor with rear management bar

Exceeds current Category 6 performance

TIA-EIA-568A/B2.1 with Krone(tm) & 110 IDC