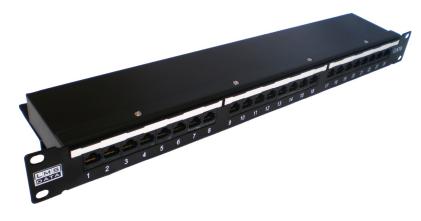

The new LMS Data **PPAN-24-C6-VIC** is a low cost but importantly, high quality, 24-way cat5e UTP Patch Panel for all your structured cabling, gigabit ethernet or VoIP applications. Housed in a robust 1U high enclosure with a standard, 19-inch wide form factor means its ideal for all structured, server or broadcast type cabinets.

## specifications:

24-Port, 19-inch wide category 6 patch panel

Compact and robust 1U form-factor design

Exceeds current category 6 performance

TIA-EIA-568A/B2.1 with Krone AT&T (KATT) IDC

Phosphor bronze and Nickel IDC connectors

Gold over Nickel IDC connectors RJ45 connectors

Supports 22 to 26 AWG conductor diameters

Port identification and labelling facility

Bundled cage nuts for cabinet attachment

\* LMS Data 25-year warranty option as a cost-free option