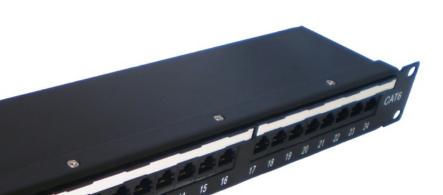

The new LMS Data **PPAN-24-C6-VIC** is a low cost but importantly, high quality, 24-way cat5e UTP Patch Panel for all your structured cabling, gigabit ethernet or VoIP applications. Housed in a robust 1U high enclosure with a standard, 19-inch wide form factor means its ideal for all structured, server or broadcast type cabinets.

## specifications:

24-Port, 19-inch wide category 6 patch panel

Compact and robust 1U form-factor design

Exceeds current category 6 performance

TIA-EIA-568A/B2.1 with Krone AT&T (KATT) IDC

Phosphor bronze and Nickel IDC connectors

Gold over Nickel IDC connectors RJ45 connectors

Supports 22 to 26 AWG conductor diameters

Port identification and labelling facility

Bundled cage nuts for cabinet attachment

\* LMS Data 25-year warranty option as a cost-free option