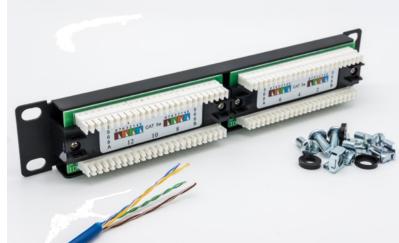

Robust in design with standard KATT IDC connectors, the PPAN-12-10 from LMS Data also benefits from the 25-year structured cabling warranty, for extra piece of mind.

## specifications:

12-Port, 10-inch wide Category 5e Patch Panel

Compact and robust 1U form-factor design

Exceeds current CAT5e (enhanced) performance

TIA-EIA-568A/B with Krone AT&T (KATT) IDC

Phosphor bronze and Nickel IDC connectors

Gold over Nickel IDC connectors RJ45 connectors

Supports 22 to 26 AWG conductor diameters

Port identification and labelling facility

Ideal for 10-inch Enclosures, SoHo Cabinets

Copyright 2018 LMS Data All trademarks acknowledged E&OE. Details subject to change