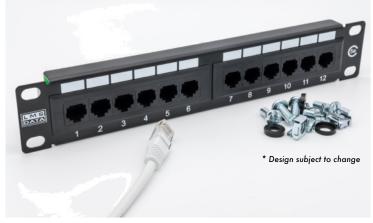

## specifications:

12-Port, 10-inch wide Category 5e Patch Panel

Compact and robust 1U form-factor design

Exceeds current CAT5e (enhanced) performance

TIA-EIA-568A/B with Krone AT&T (KATT) IDC

Phosphor bronze and Nickel IDC connectors

Gold over Nickel IDC connectors RJ45 connectors

Supports 22 to 26 AWG conductor diameters

Port identification and labelling facility

Ideal for 10-inch Enclosures, SoHo Cabinets

Copyright 2018 LMS Data All trademarks acknowledged E&OE. Details subject to change