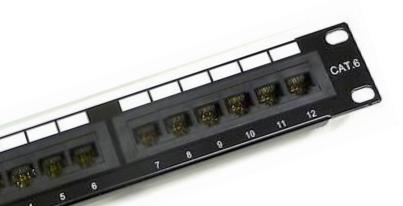

## specifications:

12-Port, 10-inch wide category 6 patch panel

Compact and robust 1U form-factor design

Exceeds current category 6 performance

TIA-EIA-568A/B2.1 with Krone AT&T (KATT) IDC

Phosphor bronze and Nickel IDC connectors

Gold over Nickel IDC connectors RJ45 connectors

Supports 22 to 26 AWG conductor diameters

Port identification and labelling facility

Ideal for 10-inch Enclosures, SoHo Cabinets

\* LMS Data 25-year warranty option as a cost-free option