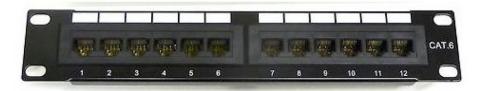

## Need to upgrade your current 10-inch structured cabling solution to Category 6?

The new LMS Data **PPAN-12-10-C6** is an effective and of course competitive solution for the latest networking technologies, all with the added benefit of a 10-inch wide design.

## specifications:

12-Port, 10-inch wide category 6 patch panel

Compact and robust 1U form-factor design

Exceeds current category 6 performance

TIA-EIA-568A/B2.1 with Krone AT&T (KATT) IDC

Phosphor bronze and Nickel IDC connectors