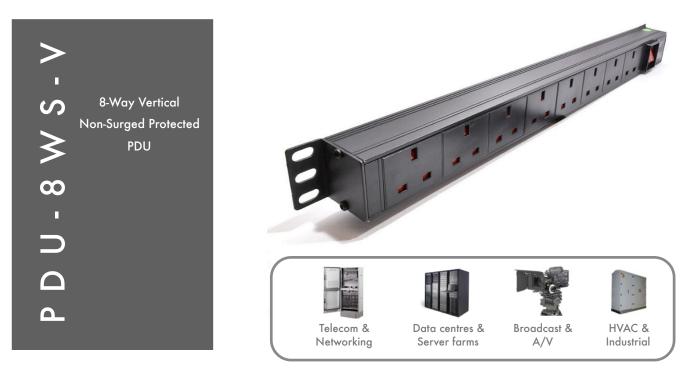

## Need a competitively priced but quality Power Distribution Unit (PDU) for your applications or installation?

The new **PDU-8WS-V** is a robust, non-surged protected PDU which features effective electrical distribution to its integral, 8-way, UK-socketed 3-pin sockets.

Combining a fully certified UK plug input combined with a compatible heavy load power flex means you can be assured this LMS Data PDU can work without problems, 24/7.

Ideal for data, telco and broadcast applications, with the added benefit of a low-profile, 1U hight and the ability to be mounted vertically in almost all floor, telco and server enclosures via the standard mount slots.

Robust in design, with an integral neon illuminated rocker switch for assured functionality, the LMS Data PDU is designed to deliver maximum electrical power - today and tomorrow.

## specifications:

Vertical, high-density Power Distribution Unit (PDU)

UK-plug style plug power input

8-Way UK, 3-Pin Power Outlets

Robust, black aluminium design for industrial use

Neon on/off power switch for assured control