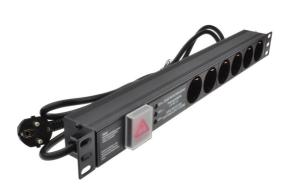

The newly developed LMS Data

PDU-6WS-SCH-SCH-SP is an industrial
grade full Schuko, 16-Amp compatible, 6way power strip which also incorporates
the Schuko plug input on a 2-metre
compatible power flex.

## specifications:

Horizontal, high-density Power Distribution Unit (PDU)

Industry-standard Schuko 16-Amp input Plug

Integral surge-protection input circuitry

Compatible, heavy-load power flex

6x 16-Amp Schuko type power outlets

Robust, black aluminium design for industrial use

Neon on/off power switch for assured control

Maximum power rating - 4000W approx.

2.0 metre (approx.) extra-length power cordage

enclosures - power distribution