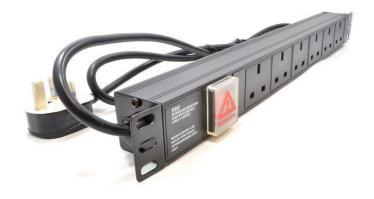

## Need a competitively priced but quality Power Distribution Unit (PDU) for your applications or installation?

The new **PDU-6WS-H** is a robust, non-surged protected PDU which features effective electrical distribution to its integral, 6-way, UK-socketed 3-pin sockets.

Combining a fully certified UK plug input combined with a compatible heavy load power flex means you can be assured this LMS Data PDU can work without problems, 24/7.

Ideal for data, telco and broadcast applications, with the added benefit of a low-profile, 1U hight and the ability to be attached to standard, 19-inch ETSI uprights from popular cabinet and enclosure vendors.

Robust in design, with an integral neon illuminated rocker switch for assured functionality, the LMS Data PDU is designed to deliver maximum electrical power - today and tomorrow.

## specifications:

Horizontal, high-density Power Distribution Unit (PDU)

**UK-plug style plug power input** 

6-Way UK, 3-Pin Power Outlets

Robust, black aluminium design for industrial use

Neon on/off power switch for assured control

Maximum power rating - 4000W (approx.)

1.8 metre (approx.) power cordage

Ideal for data, telecom, broadcast and HVAC applications

\* Image for representation only Subject to change

Copyright 2017 LMS Data
All trademarks acknowledged E&OE.
Details subject to change