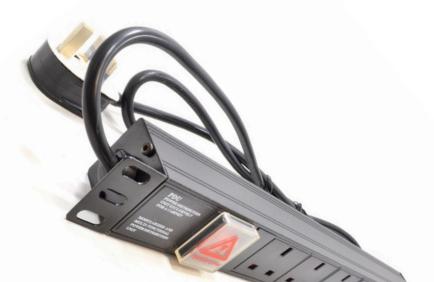

## Need a competitively priced but quality Power Distribution Unit (PDU) for your applications or installation?

The new **PDU-6WS-H** is a robust, non-surged protected PDU which features effective electrical distribution to its integral, 6-way, UK-socketed 3-pin sockets.

Robust in design, with an integral neon illuminated rocker switch for assured functionality, the LMS Data PDU is designed to deliver maximum electrical power - today and tomorrow.

## specifications:

Horizontal, high-density Power Distribution Unit (PDU)

**UK-plug style plug power input** 

6-Way UK, 3-Pin Power Outlets

Robust, black aluminium design for industrial use

Neon on/off power switch for assured control