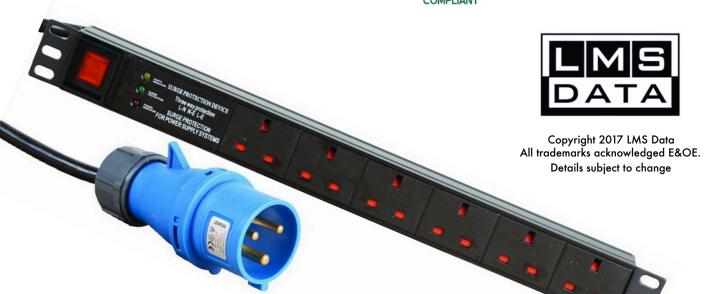

Combining a fully certified commando type 32A plug input, combined with a compatible heavy load power flex means you can be assured this LMS Data PDU can work without problems, 24/7.

Ideal for horizontal 19-inch data and server cabinet placement, the PDU takes up minimal space but provides an impressive power delivery ratio.

## specifications:

Horizontal, high-performance Power Distribution Unit (PDU)

Heavy-load 32A Commando style 3-pin plug

Compatible, heavy-load power cable

6x UK style output power sockets with surge protection

Robust, black aluminium design for industrial use

Illuminated power input light for assured power status

Maximum power rating - 4000W

2.0 metre (approx.) power cordage

Ideal for data, telecom, broadcast and HVAC applications