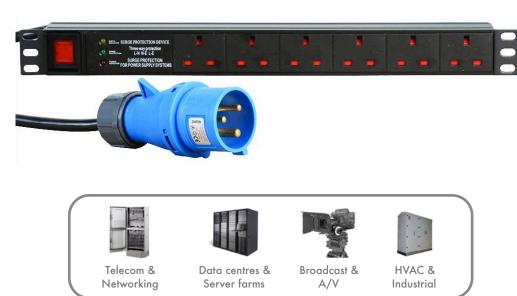

## Looking for highperformance power distribution for your heavily loaded systems?

The newly developed LMS Data 32A heavy-duty horizontal PDU is ideal for high-loading device requirements including server, network and other industrial-type equipment functions such as broadcast and HVAC applications.

Combining a fully certified commando type 32A plug input, combined with a compatible heavy load power flex means you can be assured this LMS Data PDU can work without problems, 24/7.

Ideal for horizontal 19-inch data and server cabinet placement, the PDU takes up minimal space but provides an impressive power delivery ratio.

## specifications:

Horizontal, high-performance Power Distribution Unit (PDU)

Heavy-load 32A Commando style 3-pin plug

Compatible, heavy-load power cable

6x UK style output power sockets with surge protection

Robust, black aluminium design for industrial use

Illuminated power input light for assured power status

Maximum power rating - 4000W

2.0 metre (approx.) power cordage

Ideal for data, telecom, broadcast and HVAC applications