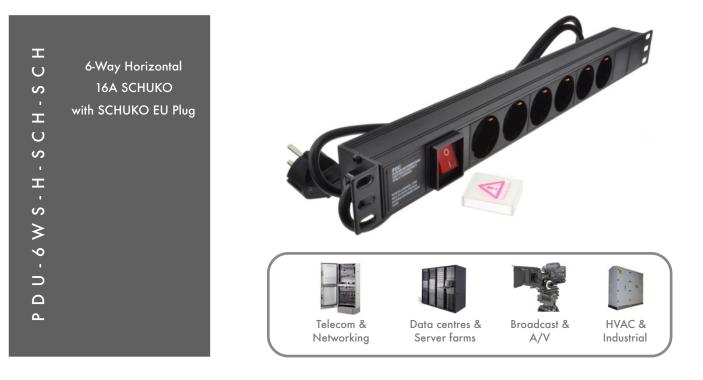

## Looking for highperformance power distribution using the industry standard Schuko(tm) fitment?

The newly developed LMS Data 16A heavy-duty horizontal, rack-mount PDU is ideal for high-loading device requirements including server, network and other industrial-type equipment functions such as broadcast and HVAC applications, plus ideal for EU/European AC power applications.

Combining a fully certified Schuko(tm) 16A plug input combined with a compatible heavy load power flex means you can be assured this LMS Data PDU can work without problems, 24/7.

Furthermore, incorporated onto the horizontal form-factor is standard Schuko(tm) sockets, 6 in total, allowing for safe and secure electrical power feeds to your high power appliances and devices.

Robust in design, with an integral neon illuminated rocker switch for assured functionality, the LMS Data PDU is designed to deliver maximum electrical power today and tomorrow.

## specifications:

Horizontal high-performance Power Distribution Unit

Industry standard Schuko(tm) power outlets (6 outlets)

Industry-standard Schuko(tm) male EU fitted plug

Robust, black aluminium design for industrial use

Neon on/off power switch for assured control and safety

1.8 metre (approx.) power cordage

Ideal for data, telecom, broadcast and HVAC applications

\* Image for representation only Subject to change

Copyright 2017 LMS Data All trademarks acknowledged E&OE. Details subject to change