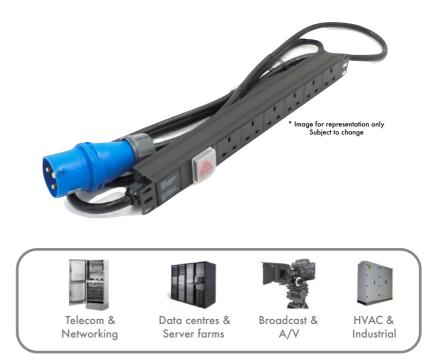

Combining a fully certified commando type 16A plug input combined with a compatible heavy load power flex means you can be assured this LMS Data PDU can work without problems, 24/7.

Furthermore, incorporated onto the horizontal form-factor are standardised, UK 3-pin plug sockets. Ideal for connection to ethernet switches, NAS devices, Servers and of course other active products with the added benefit of electrical surge protection.

Robust in design, with an integral neon illuminated rocker switch for assured functionality, the LMS Data PDU is designed to deliver maximum electrical power today and tomorrow.

## specifications:

Horizontal, high-density Power Distribution Unit (PDU)

Heavy-load 16A Commando style 3-pin plug

Compatible, heavy-load power cable

6x standardised UK output power sockets

Robust, black aluminium design for industrial use