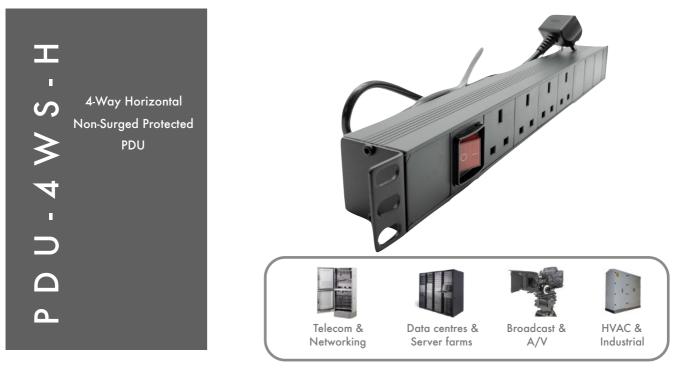

## Need a competitively priced but quality Power Distribution Unit (PDU) for your applications or installation?

The new **PDU-4WS-H** is a robust, non-surged protected PDU which features effective electrical distribution to its integral, 4-way, UK-socketed 3-pin sockets.

Combining a fully certified UK plug input combined with a compatible heavy load power flex means you can be assured this LMS Data PDU can work without problems, 24/7.

Ideal for data, telco and broadcast applications, with the added benefit of a low-profile, 1U > hight and the ability to be attached to standard, 19-inch ETSI uprights from popular cabinet and enclosure vendors.

Robust in design, with an integral neon illuminated rocker switch for assured functionality, the LMS Data PDU is designed to deliver maximum electrical power - today and tomorrow.

## specifications:

Horizontal, high-density Power Distribution Unit (PDU)

UK-plug style plug power input

4-Way UK, 3-Pin Power Outlets

Robust, black aluminium design for industrial use

Neon on/off power switch for assured control