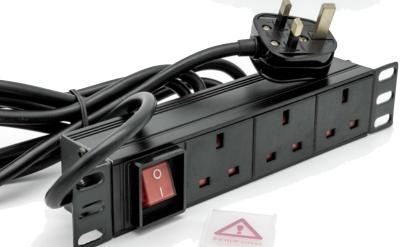

Introducing the new **PDU-3WS-H-SOHO** which is a compact, 10-inch wide general purpose PDU for supplying electrical power to other networking and active devices within a 10-inch wide data cabinet.

Durable in design, featuring standard, x3 UK Power sockets with integral, illuminated rocker on/off switch together within a compact form-factor, ideal for mounting horizontally.

Fitted with a generous 2.5 metre (approx.) power cable, terminated with a quality, 13 Amp UK plug, the PDU-3WS-H-SOHO is ideal for your 10-inch SoHo enclosure installations.

## specifications:

Standard 1U, 10-inch wide (25.3cm with brackets)

x3 UK-socketed 13A power outlets

Illumination On/Off power-input rocker switch

Supplied rackmount brackets (1 pair)

Generous 2.5 m (approx) flex with fitted UK 13-amp Plug