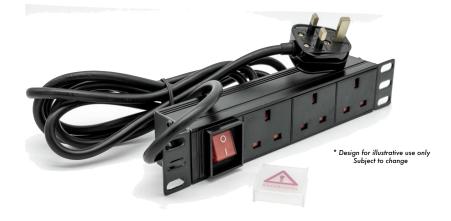

Introducing the new **PDU-3WS-H-SOHO** which is a compact, 10-inch wide general purpose PDU for supplying electrical power to other networking and active devices within a 10-inch wide data cabinet.

Durable in design, featuring standard, x3 UK Power sockets with integral, illuminated rocker on/off switch together within a compact form-factor, ideal for mounting horizontally.

Fitted with a generous 2.5 metre (approx.) power cable, terminated with a quality, 13 Amp UK plug, the PDU-3WS-H-SOHO is ideal for your 10-inch SoHo enclosure installations.

## specifications:

Standard 1U, 10-inch wide (25.3cm with brackets)

x3 UK-socketed 13A power outlets

Illumination On/Off power-input rocker switch

Supplied rackmount brackets (1 pair)

Generous 2.5 m (approx) flex with fitted UK 13-amp Plug