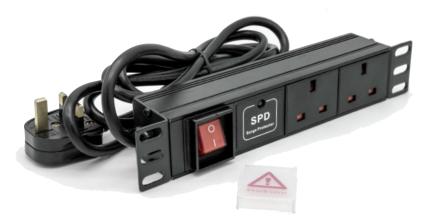

Durable in design, featuring standard, dual UK Power sockets with integral, illuminated rocker on/off switch together with surge protection and associated LED illumination for visual confirmation of input power protection.

Fitted with a generous 2.5 metre (approx.) power cable, terminated with a quality, 13 Amp UK plug, the PDU-2WS-SP-SOHO is ideal for your 10-inch SoHo enclosure installations.

## specifications:

Standard 1U, 10-inch wide (25.3cm with brackets)

Dual UK-socketed 13A power outlets

Illumination On/Off power-input rocker switch

Integral electrical power input surge protection

Supplied rackmount brackets (1 pair)

On-board surge protection confirmation LED

Generous 2.5 m (approx) flex with fitted UK 13-amp Plug

Robust aluminium design - rear earthing stud

Ideal for the LMS Data 10-inch SoHo Cabinet range and more

Dimensions: 25.3cm (W) x 4.5cm (H) x 4.5cm (D)