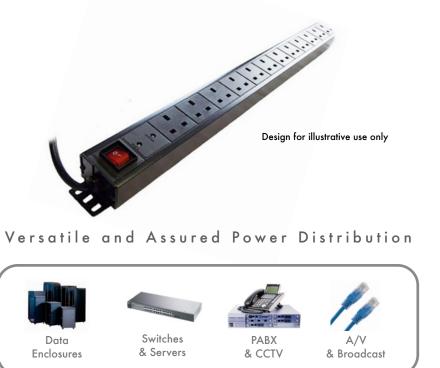

The new LMS Data

PDU-16WS-V-SP-1U is a high-density, vertical placement PDU which features 16 standard UK power socket outlets to provide power to networking, data centre, PBX and broadcast level power devices within the data cabinet enclosure.

Coupled with a long-life, illuminated I/O Switch, certified UK power sockets together with a generous length power cord, all of which are BSI rated and fused for full compliance.

Generous length, 1.8 metre (approx.) power cable

Lightweight design with a 1U high form-factor design

Ideal for vertical placement in data or server enclosures

Ideal for LAN, audio-visual, PBX, VoIP and CCTV applications