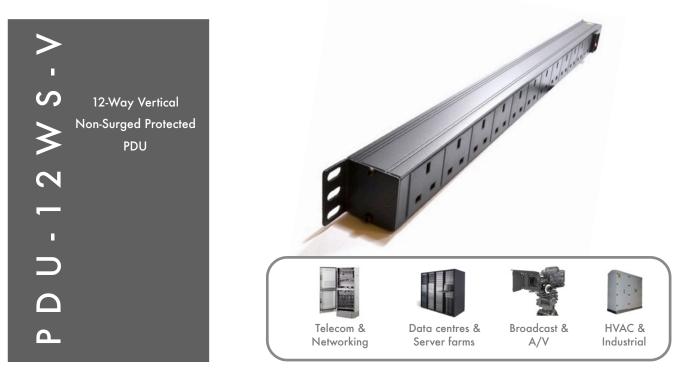

## Need a competitively priced but quality Power Distribution Unit (PDU) for your applications or installation?

The new **PDU-12WS-V** is a robust, non-surged protected PDU which features effective electrical distribution to its integral, 12-way, UK-socketed 3-pin sockets.

Combining a fully certified UK plug input combined with a compatible heavy load power flex means you can be assured this LMS Data PDU can work without problems, 24/7.

Ideal for data, telco and broadcast applications, with the added benefit of a low-profile, 1U hight and the ability to be mounted vertically in almost all floor, telco and server enclosures via the standard mount slots.

Robust in design, with an integral neon illuminated rocker switch for assured functionality, the LMS Data PDU is designed to deliver maximum electrical power - today and tomorrow.

## specifications:

Vertical, high-density Power Distribution Unit (PDU)

UK-plug style plug power input

12-Way UK, 3-Pin Power Outlets

Robust, black aluminium design for industrial use

Neon on/off power switch for assured control