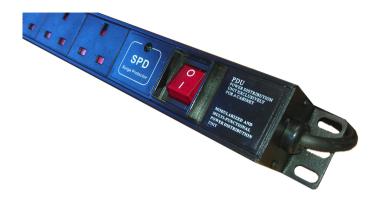

## PDU-12WS-V-SP-1U

SurgePro protected 12-Way Vertical PDU

The new LMS Data *SurgePro* range of Voltage Surge protected Power Distribution Units (PDU) allow just that sort of protection for your equipment. Featuring the latest in Metal Oxide Varistor (MOV) technology, the *SurgePro* will block any input voltage surges up to around 4 times the nominal input voltage, meaning your IT Networking Switches, Servers, NAS devices and PBX devices will run for longer and thus reduce system downtime.

## Featuring.

**Voltage Surge Protected Power Distribution** 

MOV (metal oxide varistor) Surge technology

TSD (transient suppression diode) Spike prevention

Surge system LED confirmation

Standard vertical design for Enclosure fitment

Standard UK type sockets; rated 13A; 12 Way

Protected neon On/Off Switch

Generous 1.8 approx. metre high-load UK cable