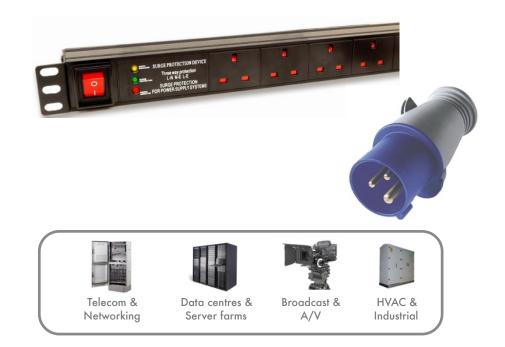

## Looking for highperformance power distribution for your heavily loaded systems?

The newly developed LMS Data 16A heavy-duty vertical PDU is ideal for high-loading device requirements including server, network and other industrial-type equipment functions such as broadcast and HVAC applications.

Combining a fully certified commando type 16A plug input combined with a compatible heavy load power flex means you can be assured this LMS Data PDU can work without problems, 24/7.

Furthermore, incorporated onto the vertical form-factor are industry standard UK 3-pin sockets, ideal for data, telco and broadcast equipment with the added benefit of integral electrical surge protection.

## specifications:

Vertical, high-performance Power Distribution Unit (PDU)

Heavy-load 16A Commando style 3-pin plug

Compatible, heavy-load power cable

12x UK style output power sockets with surge protection

Robust, black aluminium design for industrial use

Neon on/off power switch for assured control

Maximum power rating - 4000W

2.0 metre (approx.) power cordage

Ideal for data, telecom, broadcast and HVAC applications