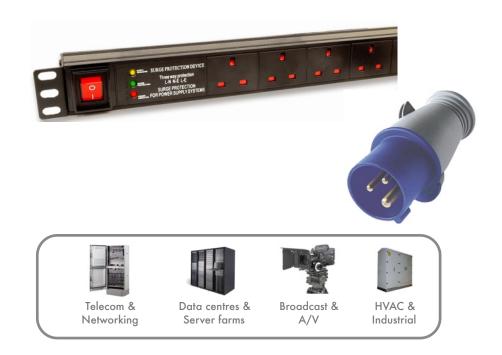

## Looking for highperformance power distribution for your heavily loaded systems?

The newly developed LMS Data 16A heavy-duty vertical PDU is ideal for high-loading device requirements including server, network and other industrial-type equipment functions such as broadcast and HVAC applications.

Combining a fully certified commando type 16A plug input combined with a compatible heavy load power flex means you can be assured this LMS Data PDU can work without problems, 24/7.

Furthermore, incorporated onto the vertical form-factor are industry standard UK 3-pin sockets, ideal for data, telco and broadcast equipment.

Robust in design, with an integral neon illuminated rocker switch for assured functionality, the LMS Data PDU is designed to deliver maximum electrical power today and tomorrow.

## specifications:

Vertical, high-performance Power Distribution Unit (PDU)

Heavy-load 16A Commando style 3-pin plug

Compatible, heavy-load power cable

12x UK style output power sockets

Robust, black aluminium design for industrial use

Neon on/off power switch for assured control

Maximum power rating - 4000W

2.0 metre (approx.) power cordage

Ideal for data, telecom, broadcast and HVAC applications

\* Image for representation only Subject to change