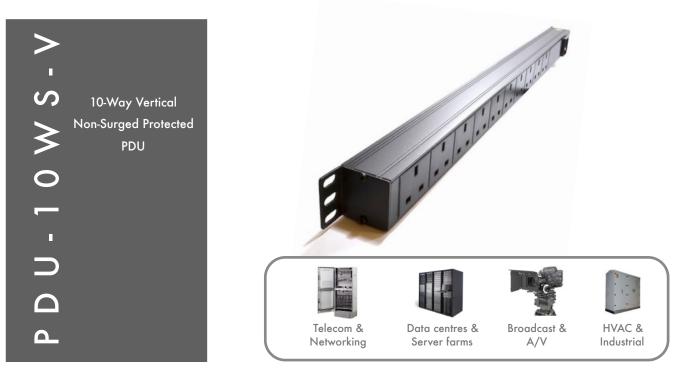

## Need a competitively priced but quality Power Distribution Unit (PDU) for your applications or installation?

The new **PDU-10WS-V** is a robust, non-surged protected PDU which features effective electrical distribution to its integral, 10-way, UK-socketed 3-pin sockets.

Combining a fully certified UK plug input combined with a compatible heavy load power flex means you can be assured this LMS Data PDU can work without problems, 24/7.

Ideal for data, telco and broadcast applications, with the added benefit of a low-profile, 1U hight and the ability to be mounted vertically in almost all floor, telco and server enclosures via the standard mount slots.

Robust in design, with an integral neon illuminated rocker switch for assured functionality, the LMS Data PDU is designed to deliver maximum electrical power - today and tomorrow.

## specifications:

Vertical, high-density Power Distribution Unit (PDU)

UK-plug style plug power input

10-Way UK, 3-Pin Power Outlets

Robust, black aluminium design for industrial use

Neon on/off power switch for assured control