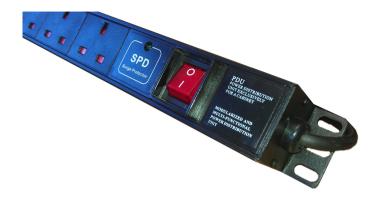

## PDU-10WS-V-SP-1U

SurgePro protected 10-Way Vertical PDU

The new LMS Data *SurgePro* range of Voltage Surge protected Power Distribution Units (PDU) allow just that sort of protection for your equipment. Featuring the latest in Metal Oxide Varistor (MOV) technology, the *SurgePro* will block any input voltage surges up to around 4 times the nominal input voltage, meaning your IT Networking Switches, Servers, NAS devices and PBX devices will run for longer and thus reduce system downtime.

## Featuring.

**Voltage Surge Protected Power Distribution** 

MOV (metal oxide varistor) Surge technology

TSD (transient suppression diode) Spike prevention

Surge system LED confirmation

Standard vertical design for Enclosure fitment

Standard UK type sockets; rated 13A; 10 Way

Protected neon On/Off Switch

Generous 1.8 approx. metre high-load UK cable