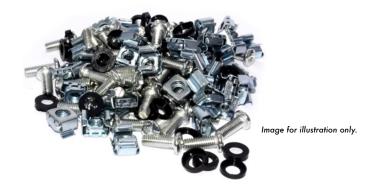

Cabinet Equipment Fastenings

Quality Fastening for Networking & Telecommunications Cabinets

For every Cabinet or Enclosure, for every device that needs to be installed in a 19-inch wide frame, LMS Data M6 Captive Nuts, Bolts and Washers are the critical component that is needed.

The LMS Data **NUTSCREWS-50** are a quality, alloy constructed, M6 universal sized fixing set that is ideal for attaching 19-inch devices such as Switches, Servers, UPS, Patch Panels and NAS devices into data cabinets from almost all vendors.

Supplied in a cost saving 50-pack, they feature nylon washer that provides extra grip, especially for heavier rackmount devices while at the same time adding cushioning and helping to prevent over-tightening.

## specifications:

Quality Alloy M6 Captive Nuts and Bolts

Outer Metric (M) dimensions of screw: 6mm

Ideal for all 19-inch Rackmount devices

Captive clip fits into standard hole on frames

Ideal for wall, floor, data and server cabinets

Supplied nylon washer provides secure fitment

Supplied in cost-saving 50 pack

Copyright 2017 LMS Data All trademarks acknowledged E&OE. Details subject to change