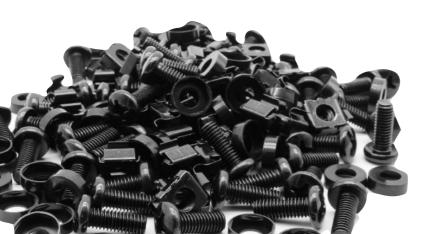

Reduced install time, captive nuts are also black and of course clip behind the 19-inch profiles. Supplied in a cost saving 50-pack and ideal for almost all data, server, broadcast and general enclosures and frames.