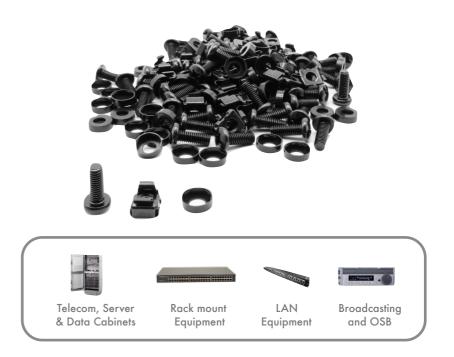

Reduced install time, captive nuts are also black and of course clip behind the 19-inch profiles. Supplied in a cost saving 50-pack and ideal for almost all data, server, broadcast and general enclosures and frames.

Ideal for Wall, Floor, Server, Telecom and equipment frames

Supplied in cost-saving 50 pack

\* Image for representation only Subject to change

Copyright 2019 LMS Data All trademarks acknowledged E&OE. Details subject to change