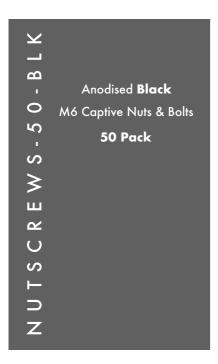

The newly released

NUTSCREWS-50-BLK are powder coated, matt black bolts, ideal for creating a low contrast, all in one colour for your black or dark coloured cabinets. Universal, M6 sized, ideal for the vast amount of cabinets, racks and of course brackets for 19-inch equipment, they come complete with nylon washers for extra grip and increased vibration resistance for your mounted equipment.

Reduced install time, captive nuts are also black and of course clip behind the 19-inch profiles. Supplied in a cost saving 50-pack and ideal for almost all data, server, broadcast and general enclosures and frames.

## specifications:

Quality, Alloy M6 BLACK Captive Nuts and Bolts -

Supplied with Nylon Washers for better grip

Ideal for almost all 19-inch Rack Mount equipment

Captive clip easily fits into rear 19-inch profiles