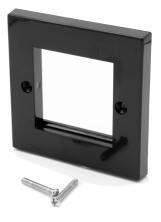

## Looking to install a highcontrast, quality ABS plastic faceplate for your standard data outlet modules?

The LMS Data series of high-gloss black faceplates are ideal for the new DDA (disability discrimination act) criteria that needs increased visual appearance of data and electrical appliance points.

Featuring a quality, high-gloss black, supplied with two, alloy screws for back

Simply clip in up to 2 standard size RJ45 data modules, of if necessary fit 1/4 or 1/2 blanks to block of specific port apertures,

Fully compatible with the rest of the LMS Data back boxes and of course highcontrast Cat5e and CAT6 data modules.

## specifications:

High-Contrast DDA (disability discrimination act) faceplate

Quality design using black High Gloss ABS plastic

Double gang design - Up to x2 data module fitment

Flat design - supplied with two back box attachment screws