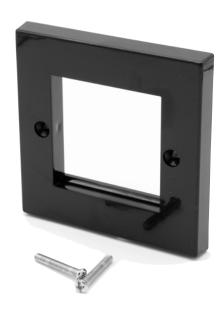

## Looking to install a highcontrast, quality ABS plastic faceplate for your standard data outlet modules?

The LMS Data series of high-gloss black faceplates are ideal for the new DDA (disability discrimination act) criteria that needs increased visual appearance of data and electrical appliance points.

Featuring a quality, high-gloss black, supplied with two, alloy screws for back

Simply clip in up to 2 standard size RJ45 data modules, of if necessary fit 1/4 or 1/2 blanks to block of specific port apertures,

Fully compatible with the rest of the LMS Data back boxes and of course highcontrast Cat5e and CAT6 data modules.

## specifications:

High-Contrast DDA (disability discrimination act) faceplate

Quality design using black High Gloss ABS plastic

Double gang design - Up to x2 data module fitment

Flat design - supplied with two back box attachment screws