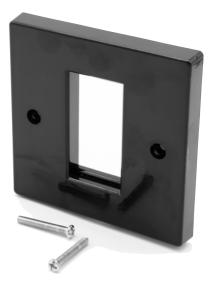

Featuring a quality, high-gloss black, supplied with two, alloy screws for back box attachment.

Simply clip in one standard sized RJ45 data module and your ready to go. No need to add blanking plates for the faceplate.

## specifications:

High-Contrast DDA (disability discrimination act) faceplate

Quality design using black High Gloss ABS plastic

Double gang design - x1 data module fitment

Flat design - supplied with two back box attachment screws

Dimensions: 86(W)mm X 86mm(H) approx.

Copyright 2019 LMS Data All trademarks acknowledged E&OE. Details subject to change. V1.0