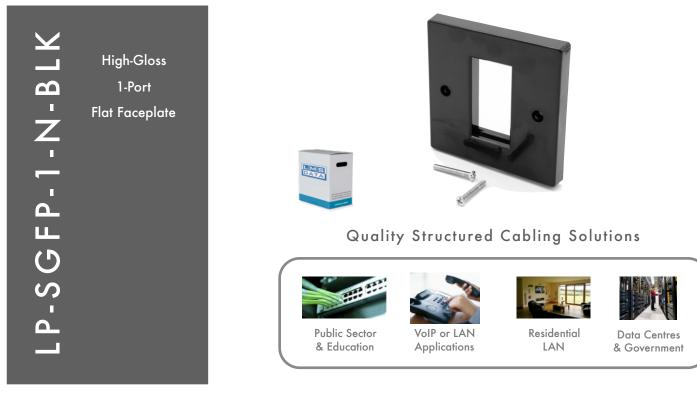

## Quality High Gloss Face-plate Series

## Looking to install a highcontrast, quality ABS plastic faceplate for your standard data outlet modules?

The LMS Data series of high-gloss black faceplates are ideal for the new DDA (disability discrimination act) criteria that needs increased visual appearance of data and electrical appliance points.

Featuring a quality, high-gloss black, supplied with two, alloy screws for back box attachment.

Simply clip in one standard sized RJ45 data module and your ready to go. No need to add blanking plates for the faceplate.

## specifications:

High-Contrast DDA (disability discrimination act) faceplate

Quality design using black High Gloss ABS plastic

Double gang design - x1 data module fitment

Flat design - supplied with two back box attachment screws

Dimensions: 86(W)mm X 86mm(H) approx.

Copyright 2019 LMS Data All trademarks acknowledged E&OE. Details subject to change. V1.0