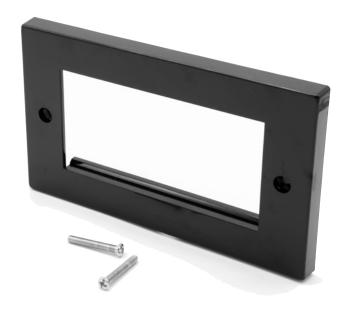

## LP-DOUBLE-T-N-BLK High-Gloss **Double Gang** Flat Faceplate

Quality Structured Cabling Solutions

**Public Sector** VoIP or LAN **Applications** & Education

Residential LAN

**Data Centres** & Government

Featuring a quality, high-gloss black, supplied with two, alloy screws for back box attachment.

Simply clip in up to 4 standard size RJ45 data modules, of if necessary fit 1/4 or 1/2 blanks to block of specific port apertures,

## specifications:

High-Contrast DDA (disability discrimination act) faceplate

Quality design using black High Gloss ABS plastic

Double gang design - Up to x4 data module fitment

Flat design - supplied with two back box attachment screws

Dimensions: 146(W)mm X 86mm(H) approx.

Copyright 2019 LMS Data All trademarks acknowledged E&OE. Details subject to change. V1.0