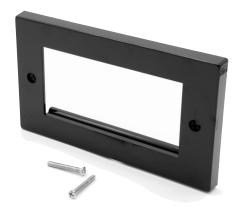

## LP-DOUBLE-T-N-BLK High-Gloss **Double Gang** Flat Faceplate

Quality Structured Cabling Solutions

**Public Sector** VoIP or LAN **Applications** & Education

Residential LAN

**Data Centres** & Government

Featuring a quality, high-gloss black, supplied with two, alloy screws for back box attachment.

Simply clip in up to 4 standard size RJ45 data modules, of if necessary fit 1/4 or 1/2 blanks to block of specific port apertures,

## specifications:

High-Contrast DDA (disability discrimination act) faceplate

Quality design using black High Gloss ABS plastic

Double gang design - Up to x4 data module fitment

Flat design - supplied with two back box attachment screws

Dimensions: 146(W)mm X 86mm(H) approx.

Copyright 2019 LMS Data All trademarks acknowledged E&OE. Details subject to change. V1.0