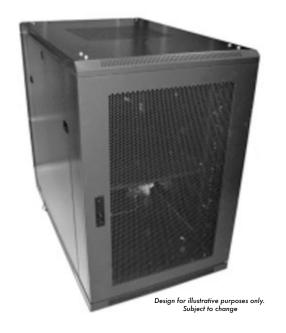

## Wanting a cost-effective, no bundled accessory universal server enclosures for your business?

The new range of LMS Data ValuCab 1000mm deep universal enclosures are probably just what you are looking for. No bundled accessories such as fan trays or shelving, just a standard, UK assembled 19-inch enclosure available in a range of popular sizes.

With an extended enclosure depth means you can deploy almost all rackmount servers from the likes of HP, IBM, Dell and Fujitsu with minimal fuss\*. Ideal for the extra deep form-factor also of managed switches, SAN and of course rack-mount power solutions, the LMS Data ValuCab is ideal for both private and public sector deployments.

LMS Data does not skimp on the accessories you will always need, these included ball-raced castors and fitted jacking feet to help deploy the ValuCab in its ideal position, securely.

enclosures - power distribution - cabling