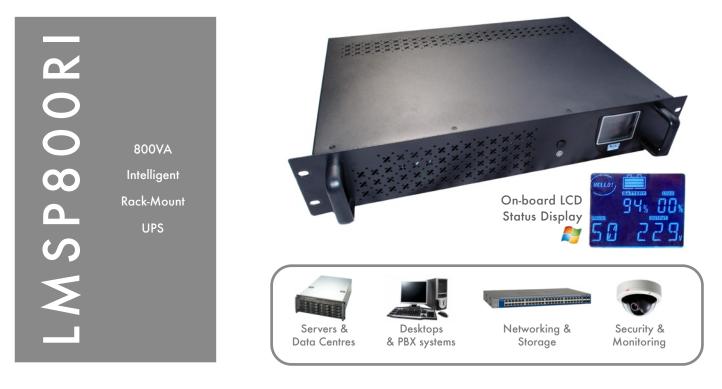

With a low-profile, standard ETSI 19-inch rack-mount design, onboard status LCD display with audible warnings, the LMSP800RI is your ideal choice for SME electrical protection at a price you can afford.

## specifications:

800VA SLA battery chemistry -maintenance free\*
Supports 110/120 or 220/230/240 volts @ 50/60Hz
Line interactive technology with modified sine wave support
Microprocessor monitoring with auto-start diagnostics
On-load LCD display for 'at a glance' status and variables
Automatic shutdown and battery conservation support
Built-in support for telephone and fax systems
Built-in USB port for Windows(tm) utility monitoring\*\*
Standard (x4) IEC female high density outport ports
User replaceable fuse design to reduce downtimes
Standard 2U rack-mount, 19-inch design with grab handles