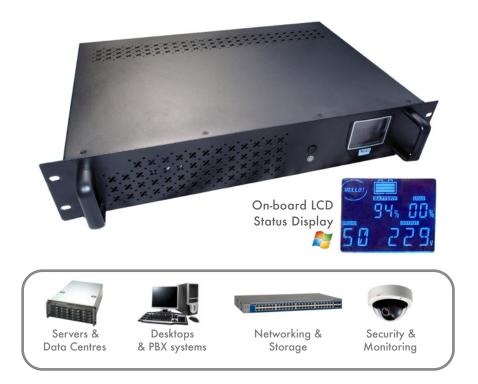

With a low-profile, standard ETSI 19-inch rack-mount design, on-board status LCD display with audible warnings, the LMSP600RI is your ideal choice for SME electrical protection at a price you can afford.

On-load LCD display for 'at a glance' status and variables

Automatic shutdown and battery conservation support

Built-in support for telephone and fax systems

Built-in USB port for Windows(tm) utility monitoring\*\*