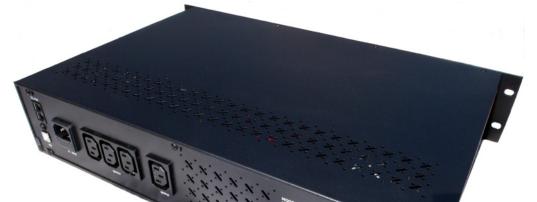

Standard (x4) IEC female high density outport ports

User replaceable fuse design to reduce downtimes

Standard 2U rack-mount, 19-inch design with grab handles

- \*actual backup times may vary on systems
- \*\* supplied Windows(tm) UPSmart 2000