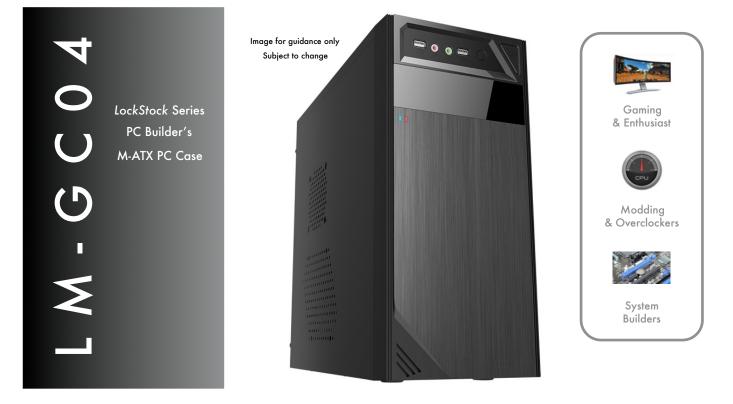

## LockStock Series PC Builder Cases - Jump To The Next Level

Looking to house your new, M-ATX based system motherboard into an exciting and stylish PC case, ideal for system and PC builders'.

Introducing the new range of Dynamode LockStock PC cases which will bring a new, exciting dimension to your computer system builds and add a futuristic presence for your powerful system hardware.

But the beauty is not just skin deep. Under the hood is a better designed motherboard fitment area for your M-ATX form-factor motherboard, together with a generous array of 3.5" and 5.25" storage array compartments.

External USB and HD Audio (dependent on model) are incorporated as we know this means less hassle when connecting your USB peripherals.

Finally we know you need need ease of access to your valuable hardware, so all Dynamode LockStock cases are just that - easy to build, and built to last.

## specifications:

PC builder's, Midi PC Case with side panel emboss **Compatible with standard MicroATX Motherboards \*** Main Colour Scheme: SPCC, Powder-coated black **Superior system venting and PC component connection** Front Ports: x1 HD Audio, x1 USB2, x1 USB3 **Storage Fitment: Int. x1 3.5", x3 SSD, Ext. x1 5.25" ODD** Lightweight alloy dimensions: 170(W)x350(D)x330(H)mm **Easy Access chassis design - ideal for all PC system builders** 