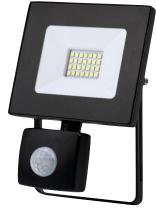

## Daylight White, Low-Power LED Floodlighting

Need to install a reliable, weatherproof and fully adjustable LED technology floodlight system with advanced motion detection?

The new LMS Lightning **LED-FL20WS** is one of a new range of high-technology LED array floodlights using as much as 65% less power than competing products.

Combined with an advanced, sealed LED illumination panel generating around 80Lm/W with 20 Watts, the floodlight system is fully weatherproofed to IP44 and is constructed of low-weight aluminium and a heavy-duty, clear glass optical construction.

Integral PIR (passive infra red) detection of around 8 metres range together with adjustable sensitivity, time and LUX parameters. Stylish in design, featuring a built-in adjustable bracket for ideal placement with connecting, 3-wire flex cable.