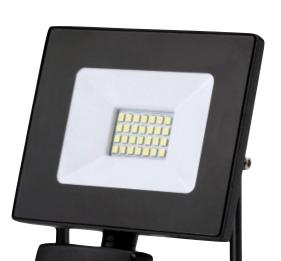

## Daylight White, Low-Power LED Floodlighting

Need to install a reliable, weatherproof and fully adjustable LED technology floodlight system with advanced motion detection?

The new LMS Lightning **LED-FL20WS** is one of a new range of high-technology LED array floodlights using as much as 65% less power than competing products.

Combined with an advanced, sealed LED illumination panel generating around 80Lm/W with 20 Watts, the floodlight system is fully weatherproofed to IP44 and is constructed of low-weight aluminium and a heavy-duty, clear glass optical construction.

Integral PIR (passive infra red) detection of around 8 metres range together with adjustable sensitivity, time and LUX parameters. Stylish in design, featuring a built-in adjustable bracket for ideal placement with connecting, 3-wire flex cable.

## specifications:

New-technology LED illumination floodlight - 230v/20watts

Daylight colour temperature: 4000K

Lighting angle: 110-degrees Intensity: 80Lm/W

Integral PIR detection: Adjustable LUX, Timer, sensitivity

Weather-proof IP44 rated: Heavy Duty glass optics

PIR night time sensitivity: 5-8 metres (approx)

Lifespan: 30,000 hrs or better

Aluminium construction: Built-in heatsink

Dimensions: 128x88x49mm (approx)

Copyright 2019 LMS Lighting All trademarks acknowledged E&OE. Details subject to change