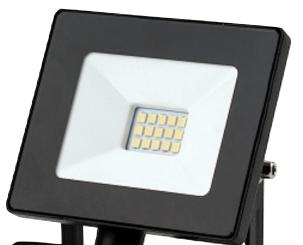

The new LMS Lightning **LED-FL10WS** is one of a new range of high-technology LED array floodlights using as much as <u>65% less power than competing products</u>.

Combined with an advanced, sealed LED illumination panel generating around 80Lm/W with 10 Watts, the floodlight system is fully weatherproofed to IP44 and is constructed of low-weight aluminium and a heavy-duty, clear glass optical construction.

Integral PIR (passive infra red) detection of around 8 metres range together with adjustable sensitivity, time and LUX parameters. Stylish in design, featuring a built-in adjustable bracket for ideal placement with connecting, 3-wire flex cable.

## specifications:

New-technology LED illumination floodlight - 230v/10watts

Perimeter

Protection

Daylight colour temperature: 4000K

Lighting angle: 110-degrees Intensity: 80Lm/W

Integral PIR detection: Adjustable LUX, Timer, sensitivity

Weather-proof IP44 rated: Heavy Duty glass optics

PIR night time sensitivity: 5-8 metres (approx)

Lifespan: 30,000 hrs or better

Aluminium construction: Built-in heatsink

Dimensions: 109x90x49mm (approx)

Copyright 2019 LMS Lighting All trademarks acknowledged E&OE. Details subject to change