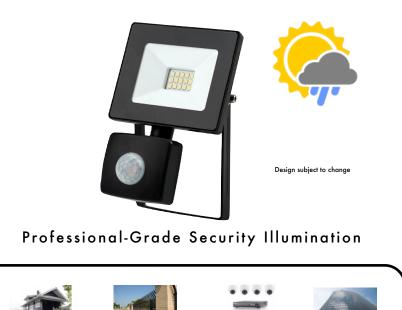

The new LMS Lightning **LED-FL10WS** is one of a new range of high-technology LED array floodlights using as much as <u>65% less power than competing products</u>.

Combined with an advanced, sealed LED illumination panel generating around 80Lm/W with 10 Watts, the floodlight system is fully weatherproofed to IP44 and is constructed of low-weight aluminium and a heavy-duty, clear glass optical construction.

Integral PIR (passive infra red) detection of around 8 metres range together with adjustable sensitivity, time and LUX parameters. Stylish in design, featuring a built-in adjustable bracket for ideal placement with connecting, 3-wire flex cable.

## specifications:

New-technology LED illumination floodlight - 230v/10watts

Perimeter

Protection

Daylight colour temperature: 4000K

Lighting angle: 110-degrees Intensity: 80Lm/W

Integral PIR detection: Adjustable LUX, Timer, sensitivity

Weather-proof IP44 rated: Heavy Duty glass optics

PIR night time sensitivity: 5-8 metres (approx)

Lifespan: 30,000 hrs or better

Aluminium construction: Built-in heatsink

Dimensions: 109x90x49mm (approx)

Copyright 2019 LMS Lighting All trademarks acknowledged E&OE. Details subject to change