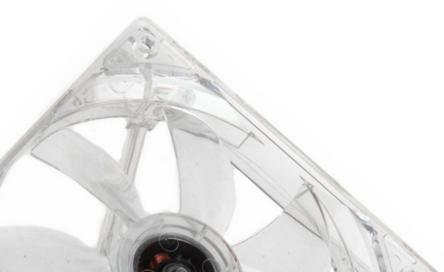

Finally, reliability, especially when considering system cooling is never overlooked by LMS Data. Incorporating optimum angled fan blades for increased airflow and reduced noise (27dB approx) and an industry leading lifespan of around 20,000 MTBF means you can be sure of reliable and efficient system-wide cooling.

## specifications:

FAN-12-ORG (ORANGE LED, 12cm)

Efficient CoolFlow turbine blades

Fan Diameter: 120mm x 120mm; Depth: 25mm

Fan Speed (RPM): 1000rpm +/- 10%

CoolFlow Airflow (CFM): 33.689 @ 27dB

Power Connections: 3-Pin and 4-Pin connectors