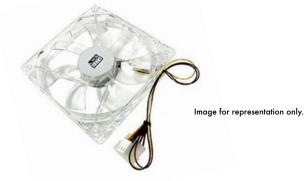

## Quality Computer Cooling With Stylish LED Effect

Looking to customise your new or existing gaming PC and need an effective cooling system, especially when overclocking?

Introducing the exciting new range of LMS Data CoolFlow 12cm fans which are ideal for almost all computer and PC active cooling applications. Not only featuring the standard 12cm wide size but also feature both 3-pin and 4-pin (molex) power input connectors, for total flexibility.

And its not just about cooling efficiency. We know PC enthusiasts like an impressive looking machine, so our 12cm fan's coming with a super long-life LED, illuminating the entire fan in either red, blue or green (dependent on model selected).

## specifications:

FAN-12-ORG (ORANGE LED, 12cm)

Efficient CoolFlow turbine blades

Fan Diameter: 120mm x 120mm; Depth: 25mm

Fan Speed (RPM): 1000rpm +/- 10%

CoolFlow Airflow (CFM): 33.689 @ 27dB

Power Connections: 3-Pin and 4-Pin connectors