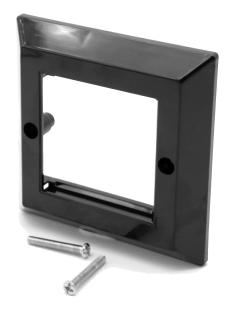

FP-SINGLE-W-BLK

High-Gloss Single Gang **Bevelled Faceplate** 

Quality Structured Cabling Solutions

VoIP or LAN **Applications** 

Residential LAN

**Data Centres** & Government

Quality High Gloss Face-plate Series

## Looking to install a highcontrast, quality ABS plastic faceplate for your standard data outlet modules?

The LMS Data series of high-gloss black faceplates are ideal for the new DDA (disability discrimination act) criteria that needs increased visual appearance of data and electrical appliance points.

Featuring a quality, high-gloss black, supplied with two, alloy screws for back

Simply clip in up to 2 standard size RJ45 data modules, of if necessary fit 1/4 or 1/2 blanks to block of specific port apertures,

## specifications:

High-Contrast DDA (disability discrimination act) faceplate

Quality design using black High Gloss ABS plastic

Double gang design - Up to x2 data module fitment

Bevelled - supplied with two back box attachment screws