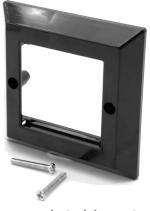

FP-SINGLE-W-BLK

High-Gloss Single Gang **Bevelled Faceplate** 

Quality Structured Cabling Solutions

VoIP or LAN **Applications** 

Residential LAN

**Data Centres** & Government

Quality High Gloss Face-plate Series

## Looking to install a highcontrast, quality ABS plastic faceplate for your standard data outlet modules?

The LMS Data series of high-gloss black faceplates are ideal for the new DDA (disability discrimination act) criteria that needs increased visual appearance of data and electrical appliance points.

Featuring a quality, high-gloss black, supplied with two, alloy screws for back

Simply clip in up to 2 standard size RJ45 data modules, of if necessary fit 1/4 or 1/2 blanks to block of specific port apertures,

## specifications:

High-Contrast DDA (disability discrimination act) faceplate

Quality design using black High Gloss ABS plastic

Double gang design - Up to x2 data module fitment

Bevelled - supplied with two back box attachment screws