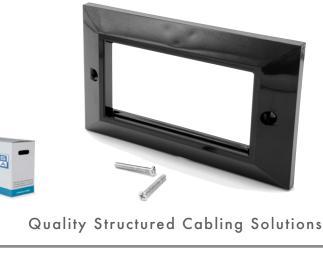

EFP-DOUBLE-W-BLK

High-Gloss Double Gang Bevelled Faceplate

Featuring a quality, high-gloss black, supplied with two, alloy screws for back box attachment.

Simply clip in up to 4 standard size RJ45 data modules, of if necessary fit 1/4 or 1/2 blanks to block of specific port apertures,

## specifications:

High-Contrast DDA (disability discrimination act) faceplate

Quality design using black High Gloss ABS plastic

Bevelled - supplied with two back box attachment screws

Dimensions: 146(W)mm X 86mm(H) approx.