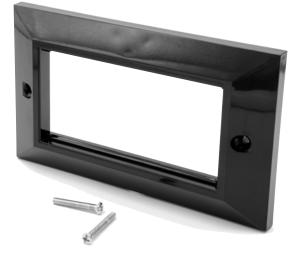

EFP-DOUBLE-W-BLK

High-Gloss Double Gang Bevelled Faceplate

Featuring a quality, high-gloss black, supplied with two, alloy screws for back box attachment.

Simply clip in up to 4 standard size RJ45 data modules, of if necessary fit 1/4 or 1/2 blanks to block of specific port apertures,

## specifications:

High-Contrast DDA (disability discrimination act) faceplate

Quality design using black High Gloss ABS plastic

Bevelled - supplied with two back box attachment screws

Dimensions: 146(W)mm X 86mm(H) approx.