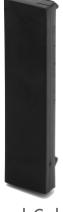

# EFP-1/4BLANK-T-BLK

High-Gloss Black Faceplate Quarter Blank

### Looking to install a highcontrast, quality ABS plastic blank plate(s) in your LMS Data bevelled or flat faceplates?

The LMS Data series of high-gloss black blanking plates are available in either standard 1/4 or 1/2 size and easily clip into the range of LMS Data faceplates, both high-contrast black and if necessary, standard white.

Ideal for when you need to 'blank off' either a module size, or half-size module area to make a tidy installation of the LMS Data faceplate.

# specifications:

High-Contrast DDA (disability discrimination act) faceplate

Quality black High Gloss ABS plastic - 1/4 Blank Design

Dimensions: 50.2(H)mm X 12.7(W)mm approx.

Copyright 2019 LMS Data All trademarks acknowledged E&OE. Details subject to change. V1.0