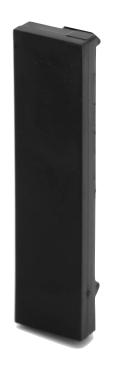

# EFP-1/4BLANK-T-BLK

High-Gloss Black Faceplate Quarter Blank

## Quality High Gloss Back Faceplate Blanks

### Looking to install a highcontrast, quality ABS plastic blank plate(s) in your LMS Data bevelled or flat faceplates?

The LMS Data series of high-gloss black blanking plates are available in either standard 1/4 or 1/2 size and easily clip into the range of LMS Data faceplates, both high-contrast black and if necessary, standard white.

Ideal for when you need to 'blank off' either a module size, or half-size module area to make a tidy installation of the LMS Data faceplate.

# specifications:

High-Contrast DDA (disability discrimination act) faceplate

Quality black High Gloss ABS plastic - 1/4 Blank Design

Dimensions: 50.2(H)mm X 12.7(W)mm approx.

Copyright 2019 LMS Data All trademarks acknowledged E&OE. Details subject to change. V1.0