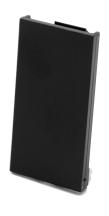

# EFP-1/2BLANK-T-BLK

High-Gloss Black Faceplate Half Blank

## Looking to install a highcontrast, quality ABS plastic blank plate(s) in your LMS Data bevelled or flat faceplates?

The LMS Data series of high-gloss black blanking plates are available in either standard 1/4 or 1/2 size and easily clip into the range of LMS Data faceplates, both high-contrast black and if necessary, standard white.

Ideal for when you need to 'blank off' either a module size, or half-size module area to make a tidy installation of the LMS Data faceplate.

# specifications:

High-Contrast DDA (disability discrimination act) faceplate

Quality black High Gloss ABS plastic - 1/2 Blank Design

Dimensions: 50.2(H)mm X 25.1(W)mm approx.

Copyright 2019 LMS Data All trademarks acknowledged E&OE. Details subject to change. V1.0