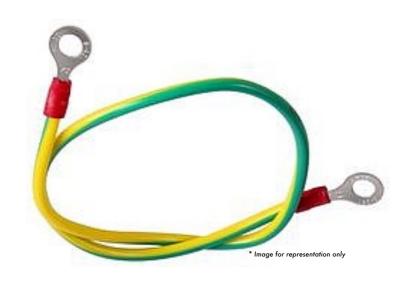

## E A R T H - K I T

Single 35CM Earthing Cable

## Looking to correctly electrical Earth your data Enclosure or Server cabinets?

The LMS Data EARTH-KIT is a cost-saving, individually packed, industry standard electrical Earthing cable, ideal for when correct and safe electrical grounding is needed for your metal cabinets and enclosures.

## specifications:

Quality, copper (Cu) alloy electrical earthing cable

Flexible, 35cm (approx) length for most types of Cabinets and Enclosures using their earthing studs\*

Standard electrical loop design for fitment to compatible earthing studs - 45AMP rated