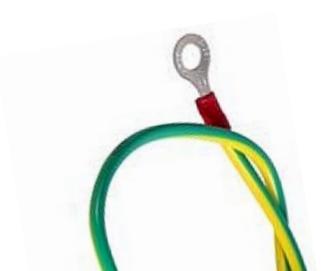

## specifications:

Quality, copper (Cu) alloy electrical earthing cable

Flexible, 35cm (approx) length for most types of Cabinets and Enclosures using their earthing studs\*

Standard electrical loop design for fitment to compatible earthing studs - 45AMP rated