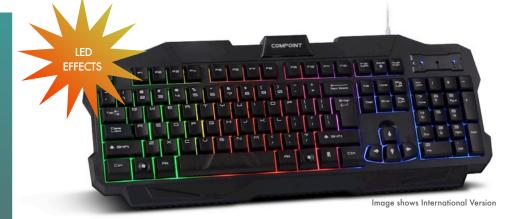

## Bored with your regular USB keyboard and want to brighten your desktop workspace up?

The new Compoint **CP-K8800-V2** is a competitively priced but innovative full-size, desktop USB keyboard with an integral, backlit LED type illuminative effect.

Whatever the mood takes you, the CP-K8800-V2 light effect can be activated (or deactivated)\*, so unlike other backlit keyboards, you have the option if you want it on or off, ideal for after hours gaming or in ours work!

## Advanced features:

Full-size **UK** Keyboard with Windows(tm) shortcut keys

Multi-coloured LED backlit illuminated lightshow

Thin keyboard profile with tilt legs - helps reduce RSI

Plug n' Play - USB connector with 146cm cable length

Tactile feedback with up to 10 million keystrokes approx

Better and more productive workflow - during work or play

Ideal for Windows(tm) Computers, Gaming Systems etc\*\*

Box Dimensions: 47.5cm (W) x 20cm (D) x 4cm (H) approx